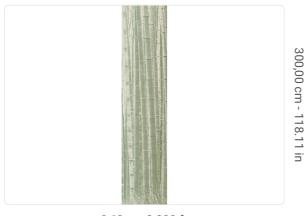

0,68 m - 2.230 ft

## Technical specifications

SKU
Width
Length
Composition
Sold by
Match
Vertical repeat
Fire rating
Strippability
Paste

40355 0,68 m - 2.2

0,68 m - 2.230 ft 3,00 m - 9.84 ft

VINYL

PANEL - CM 68 L X 300 H

NO REPETITION 300,00 cm - 118.11 in