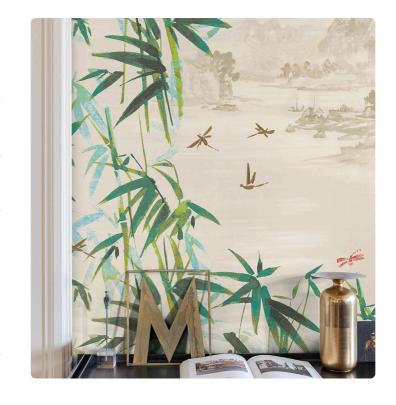

## Description

The JV201 Murals Decor collection by Jannelli&Volpi offers a wide choice of decorative panels to furnish and give the environment a unique atmosphere and a personalized style. True artistic jewels that immerse the environment in an era of history, in a place in the world, in a harmonious variety of colors and styles. Each panel creates a unique atmosphere, sometimes fairy-tale and dreamy, sometimes abstract or real, revealing, sheet after sheet, a mood, a style, a way of living that is personal and distinctive. Knowing how to balance presence and balance with the use of patterns to add strength and character, elegance and style to the environment: this is the secret of the JV201 Murals Decor collection. All this with a new partitioning system, which represents a cornerstone of the collection. Each sheet that makes up the panel can be sold individually or in a continuous sequence, facilitating choice and supply. A broad and refined scenario composed of 21 subjects each interpreted in several color variants for a total of 84 items on vinyl support in which to find the right harmony between furnishings and decorative wall in private and collective environments. Each panel is made up of its own number of sheets in a height of 300 cm, is horizontally repeatable, washable, lightresistant, and ready for application. With the awareness that flexibility and efficiency, but also simplicity of choice and control of waste, are fundamental for designing environments, the new partitioning system designed by Jannelli&Volpi represents a further step forward in meeting the needs of customization for comfortable, elegant, and unique domestic and collective environments.

PANEL - CM 68 L X 300 H

NO REPETITION 300,00 cm - 118.11 in

B-S2,D0 STRIPPABLE PASTE THE WALL

Colors (7)

**II** 

16