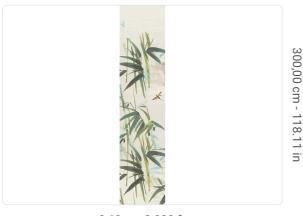

## 0,68 m - 2.230 ft

Technical specifications

SKU Width Length Composition Sold by Match

Vertical repeat Fire rating Strippability

Paste

40363

0,68 m - 2.230 ft 3,00 m - 9.84 ft

VINYL

PANEL - CM 68 L X 300 H

NO REPETITION 300,00 cm - 118.11 in

B-S2,D0 STRIPPABLE PASTE THE WALL

Colors (7)

**II** 

16