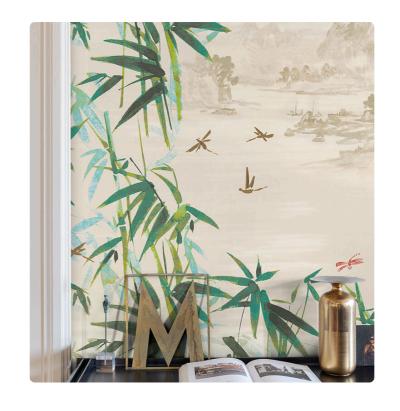

## Description

The JV201 Murals Decor collection by Jannelli&Volpi offers a wide choice of decorative panels to furnish and give the environment a unique atmosphere and a personalized style. True artistic jewels that immerse the environment in an era of history, in a place in the world, in a harmonious variety of colors and styles. Each panel creates a unique atmosphere, sometimes fairy-tale and dreamy, sometimes abstract or real, revealing, sheet after sheet, a mood, a style, a way of living that is personal and distinctive. Knowing how to balance presence and balance with the use of patterns to add strength and character, elegance and style to the environment: this is the secret of the JV201 Murals Decor collection. All this with a new partitioning system, which represents a cornerstone of the collection. Each sheet that makes up the panel can be sold individually or in a continuous sequence, facilitating choice and supply. A broad and refined scenario composed of 21 subjects each interpreted in several color variants for a total of 84 items on vinyl support in which to find the right harmony between furnishings and decorative wall in private and collective environments. Each panel is made up of its own number of sheets in a height of 300 cm, is horizontally repeatable, washable, lightresistant, and ready for application. With the awareness that flexibility and efficiency, but also simplicity of choice and control of waste, are fundamental for designing environments, the new partitioning system designed by Jannelli&Volpi represents a further step forward in meeting the needs of customization for comfortable, elegant, and unique domestic and collective environments.