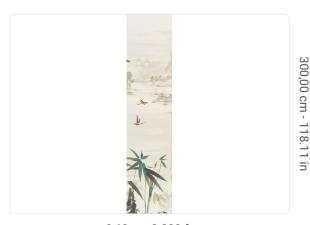

## Technical specifications

Width
Length
Composition
Sold by
Match
Vertical repeat
Fire rating
Strippability
Paste

SKU

40364 0,68 m - 2.230 ft 3,00 m - 9.84 ft

VINYL

PANEL - CM 68 L X 300 H

NO REPETITION 300,00 cm - 118.11 in