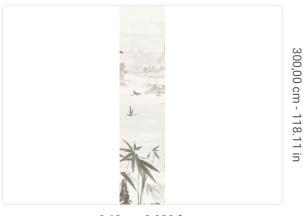

0,68 m - 2.230 ft

## Technical specifications

Width
Length
Composition
Sold by
Match
Vertical repeat
Fire rating
Strippability
Paste

SKU

40374 0,68 m - 2.230 ft 3,00 m - 9.84 ft

VINYL

PANEL - CM 68 L X 300 H

NO REPETITION 300,00 cm - 118.11 in