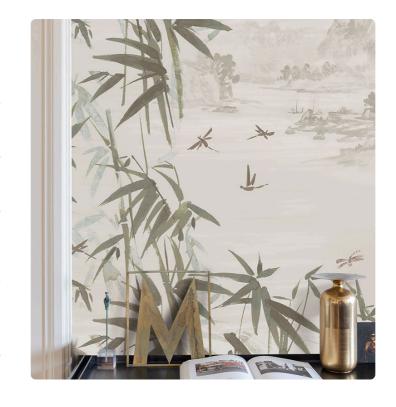

## Description

The JV201 Murals Decor collection by Jannelli&Volpi offers a wide choice of decorative panels to furnish and give the environment a unique atmosphere and a personalized style. True artistic jewels that immerse the environment in an era of history, in a place in the world, in a harmonious variety of colors and styles. Each panel creates a unique atmosphere, sometimes fairy-tale and dreamy, sometimes abstract or real, revealing, sheet after sheet, a mood, a style, a way of living that is personal and distinctive. Knowing how to balance presence and balance with the use of patterns to add strength and character, elegance and style to the environment: this is the secret of the JV201 Murals Decor collection. All this with a new partitioning system, which represents a cornerstone of the collection. Each sheet that makes up the panel can be sold individually or in a continuous sequence, facilitating choice and supply. A broad and refined scenario composed of 21 subjects each interpreted in several color variants for a total of 84 items on vinyl support in which to find the right harmony between furnishings and decorative wall in private and collective environments. Each panel is made up of its own number of sheets in a height of 300 cm, is horizontally repeatable, washable, lightresistant, and ready for application. With the awareness that flexibility and efficiency, but also simplicity of choice and control of waste, are fundamental for designing environments, the new partitioning system designed by Jannelli&Volpi represents a further step forward in meeting the needs of customization for comfortable, elegant, and unique domestic and collective environments.