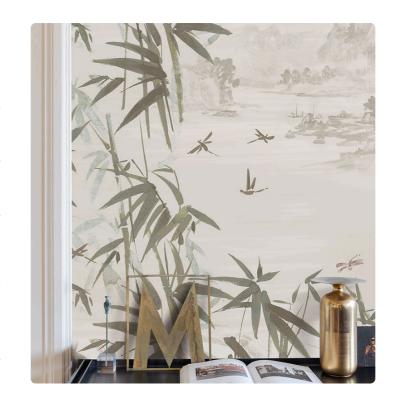

## Description

The JV201 Murals Decor collection by Jannelli&Volpi offers a wide choice of decorative panels to furnish and give the environment a unique atmosphere and a personalized style. True artistic jewels that immerse the environment in an era of history, in a place in the world, in a harmonious variety of colors and styles. Each panel creates a unique atmosphere, sometimes fairy-tale and dreamy, sometimes abstract or real, revealing, sheet after sheet, a mood, a style, a way of living that is personal and distinctive. Knowing how to balance presence and balance with the use of patterns to add strength and character, elegance and style to the environment: this is the secret of the JV201 Murals Decor collection. All this with a new partitioning system, which represents a cornerstone of the collection. Each sheet that makes up the panel can be sold individually or in a continuous sequence, facilitating choice and supply. A broad and refined scenario composed of 21 subjects each interpreted in several color variants for a total of 84 items on vinyl support in which to find the right harmony between furnishings and decorative wall in private and collective environments. Each panel is made up of its own number of sheets in a height of 300 cm, is horizontally repeatable, washable, lightresistant, and ready for application. With the awareness that flexibility and efficiency, but also simplicity of choice and control of waste, are fundamental for designing environments, the new partitioning system designed by Jannelli&Volpi represents a further step forward in meeting the needs of customization for comfortable, elegant, and unique domestic and collective environments.