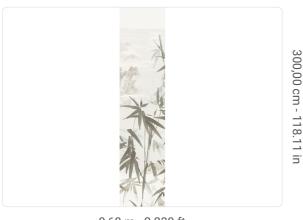

0,68 m - 2.230 ft

## Technical specifications

Width
Length
Composition
Sold by
Match
Vertical repeat
Fire rating
Strippability
Paste

SKU

40376 0,68 m - 2.230 ft 3,00 m - 9.84 ft

VINYL

PANEL - CM 68 L X 300 H

NO REPETITION 300,00 cm - 118.11 in