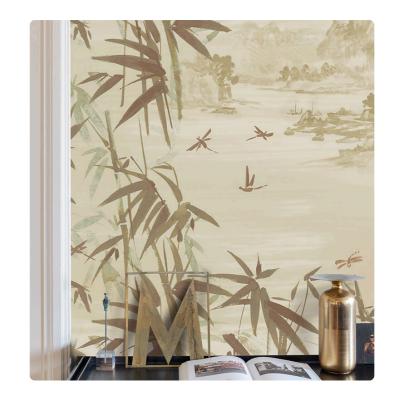

#### Description

The JV201 Murals Decor collection by Jannelli&Volpi offers a wide choice of decorative panels to furnish and give the environment a unique atmosphere and a personalized style. True artistic jewels that immerse the environment in an era of history, in a place in the world, in a harmonious variety of colors and styles. Each panel creates a unique atmosphere, sometimes fairy-tale and dreamy, sometimes abstract or real, revealing, sheet after sheet, a mood, a style, a way of living that is personal and distinctive. Knowing how to balance presence and balance with the use of patterns to add strength and character, elegance and style to the environment: this is the secret of the JV201 Murals Decor collection. All this with a new partitioning system, which represents a cornerstone of the collection. Each sheet that makes up the panel can be sold individually or in a continuous sequence, facilitating choice and supply. A broad and refined scenario composed of 21 subjects each interpreted in several color variants for a total of 84 items on vinyl support in which to find the right harmony between furnishings and decorative wall in private and collective environments. Each panel is made up of its own number of sheets in a height of 300 cm, is horizontally repeatable, washable, lightresistant, and ready for application. With the awareness that flexibility and efficiency, but also simplicity of choice and control of waste, are fundamental for designing environments, the new partitioning system designed by Jannelli&Volpi represents a further step forward in meeting the needs of customization for comfortable, elegant, and unique domestic and collective environments.