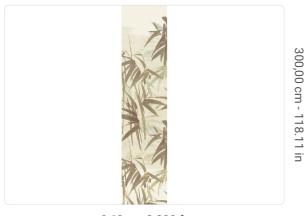

## 0,68 m - 2.230 ft

# Technical specifications

Width Length Composition Sold by Match Vertical repeat Fire rating Strippability Paste

SKU

0,68 m - 2.230 ft 3,00 m - 9.84 ft VINYL PANEL - CM 68 L X 300 H NO REPETITION 300,00 cm - 118.11 in B-S2,D0