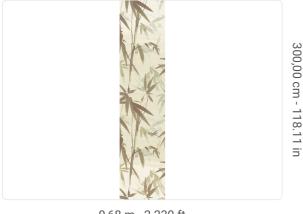

0,68 m - 2.230 ft

## Technical specifications

Width Length Composition Sold by Match Vertical repeat Fire rating Strippability Paste

SKU

40392 0,68 m - 2.230 ft 3,00 m - 9.84 ft

VINYL

PANEL - CM 68 L X 300 H

NO REPETITION 300,00 cm - 118.11 in