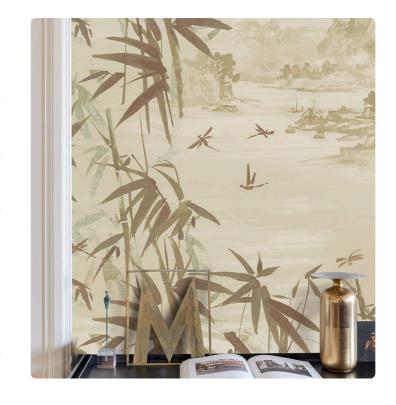

## **INE\_SEPIA**

Collection JV 201 MURALS DECOR

## Description

The JV201 Murals Decor collection by Jannelli&Volpi offers a wide choice of decorative panels to furnish and give the environment a unique atmosphere and a personalized style. True artistic jewels that immerse the environment in an era of history, in a place in the world, in a harmonious variety of colors and styles. Each panel creates a unique atmosphere, sometimes fairy-tale and dreamy, sometimes abstract or real, revealing, sheet after sheet, a mood, a style, a way of living that is personal and distinctive. Knowing how to balance presence and balance with the use of patterns to add strength and character, elegance and style to the environment: this is the secret of the JV201 Murals Decor collection. All this with a new partitioning system, which represents a cornerstone of the collection. Each sheet that makes up the panel can be sold individually or in a continuous sequence, facilitating choice and supply. A broad and refined scenario composed of 21 subjects each interpreted in several color variants for a total of 84 items on vinyl support in which to find the right harmony between furnishings and decorative wall in private and collective environments. Each panel is made up of its own number of sheets in a height of 300 cm, is horizontally repeatable, washable, lightresistant, and ready for application. With the awareness that flexibility and efficiency, but also simplicity of choice and control of waste, are fundamental for designing environments, the new partitioning system designed by Jannelli&Volpi represents a further step forward in meeting the needs of customization for comfortable, elegant, and unique domestic and collective environments.