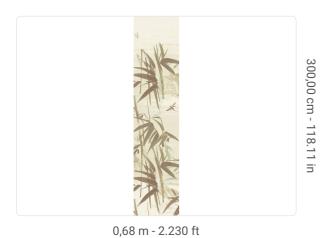

## Technical specifications

Width Length Composition Sold by Match Vertical repeat Fire rating Strippability Paste

SKU

40393 0,68 m - 2.230 ft 3,00 m - 9.84 ft

VINYL

PANEL - CM 68 L X 300 H

NO REPETITION 300,00 cm - 118.11 in