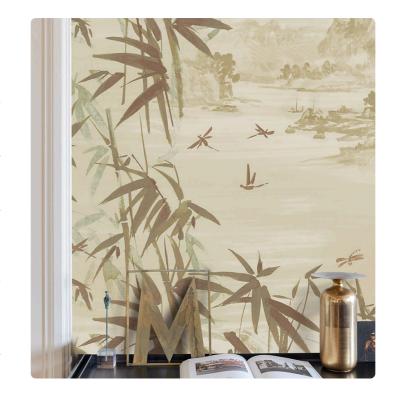

## Description

The JV201 Murals Decor collection by Jannelli&Volpi offers a wide choice of decorative panels to furnish and give the environment a unique atmosphere and a personalized style. True artistic jewels that immerse the environment in an era of history, in a place in the world, in a harmonious variety of colors and styles. Each panel creates a unique atmosphere, sometimes fairy-tale and dreamy, sometimes abstract or real, revealing, sheet after sheet, a mood, a style, a way of living that is personal and distinctive. Knowing how to balance presence and balance with the use of patterns to add strength and character, elegance and style to the environment: this is the secret of the JV201 Murals Decor collection. All this with a new partitioning system, which represents a cornerstone of the collection. Each sheet that makes up the panel can be sold individually or in a continuous sequence, facilitating choice and supply. A broad and refined scenario composed of 21 subjects each interpreted in several color variants for a total of 84 items on vinyl support in which to find the right harmony between furnishings and decorative wall in private and collective environments. Each panel is made up of its own number of sheets in a height of 300 cm, is horizontally repeatable, washable, lightresistant, and ready for application. With the awareness that flexibility and efficiency, but also simplicity of choice and control of waste, are fundamental for designing environments, the new partitioning system designed by Jannelli&Volpi represents a further step forward in meeting the needs of customization for comfortable, elegant, and unique domestic and collective environments.

## Technical specifications

Width Length Composition Sold by Match Vertical repeat Fire rating Strippability Paste

SKU

40393 0,68 m - 2.230 ft 3,00 m - 9.84 ft

VINYL

PANEL - CM 68 L X 300 H

NO REPETITION 300,00 cm - 118.11 in