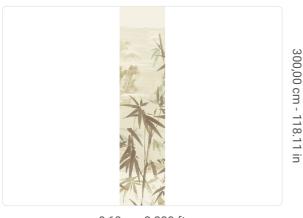

0,68 m - 2.230 ft

## Technical specifications

Width
Length
Composition
Sold by
Match
Vertical repeat
Fire rating
Strippability
Paste

SKU

40396 0,68 m - 2.230 ft

3,00 m - 9.84 ft

VINYL

PANEL - CM 68 L X 300 H

NO REPETITION 300,00 cm - 118.11 in