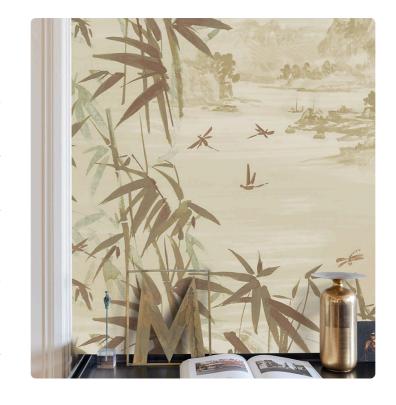

## Description

The JV201 Murals Decor collection by Jannelli&Volpi offers a wide choice of decorative panels to furnish and give the environment a unique atmosphere and a personalized style. True artistic jewels that immerse the environment in an era of history, in a place in the world, in a harmonious variety of colors and styles. Each panel creates a unique atmosphere, sometimes fairy-tale and dreamy, sometimes abstract or real, revealing, sheet after sheet, a mood, a style, a way of living that is personal and distinctive. Knowing how to balance presence and balance with the use of patterns to add strength and character, elegance and style to the environment: this is the secret of the JV201 Murals Decor collection. All this with a new partitioning system, which represents a cornerstone of the collection. Each sheet that makes up the panel can be sold individually or in a continuous sequence, facilitating choice and supply. A broad and refined scenario composed of 21 subjects each interpreted in several color variants for a total of 84 items on vinyl support in which to find the right harmony between furnishings and decorative wall in private and collective environments. Each panel is made up of its own number of sheets in a height of 300 cm, is horizontally repeatable, washable, lightresistant, and ready for application. With the awareness that flexibility and efficiency, but also simplicity of choice and control of waste, are fundamental for designing environments, the new partitioning system designed by Jannelli&Volpi represents a further step forward in meeting the needs of customization for comfortable, elegant, and unique domestic and collective environments.