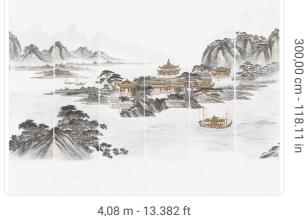

40400 4,08 m - 13.382 ft 3,00 m - 9.84 ft VINYL PANEL - CM 408 L X 300 H 300.00 cm - 118.11 in REPEATABLE 300,00 cm - 118.11 in B-S2,D0 STRIPPABLE PASTE THE WALL

l.