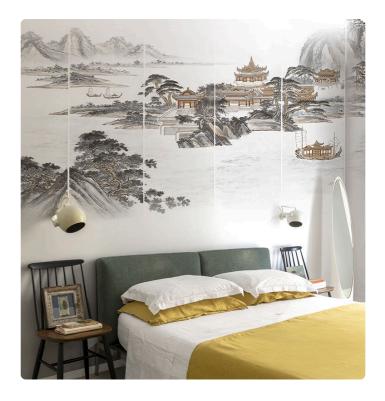

## Description

The JV201 Murals Decor collection by Jannelli&Volpi offers a wide choice of decorative panels to furnish and give the environment a unique atmosphere and a personalized style. True artistic jewels that immerse the environment in an era of history, in a place in the world, in a harmonious variety of colors and styles. Each panel creates a unique atmosphere, sometimes fairy-tale and dreamy, sometimes abstract or real, revealing, sheet after sheet, a mood, a style, a way of living that is personal and distinctive. Knowing how to balance presence and balance with the use of patterns to add strength and character, elegance and style to the environment: this is the secret of the JV201 Murals Decor collection. All this with a new partitioning system, which represents a cornerstone of the collection. Each sheet that makes up the panel can be sold individually or in a continuous sequence, facilitating choice and supply. A broad and refined scenario composed of 21 subjects each interpreted in several color variants for a total of 84 items on vinyl support in which to find the right harmony between furnishings and decorative wall in private and collective environments. Each panel is made up of its own number of sheets in a height of 300 cm, is horizontally repeatable, washable, lightresistant, and ready for application. With the awareness that flexibility and efficiency, but also simplicity of choice and control of waste, are fundamental for designing environments, the new partitioning system designed by Jannelli&Volpi represents a further step forward in meeting the needs of customization for comfortable, elegant, and unique domestic and collective environments.