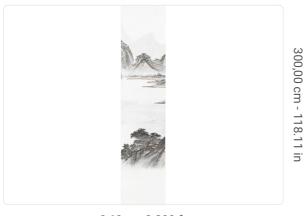

## 0,68 m - 2.230 ft

(Je

## Technical specifications

Width
Length
Composition
Sold by
Match
Vertical repeat
Fire rating
Strippability
Paste

SKU

40401 0,68 m - 2.230 ft 3,00 m - 9.84 ft

VINYL

PANEL - CM 68 L X 300 H

NO REPETITION 300,00 cm - 118.11 in