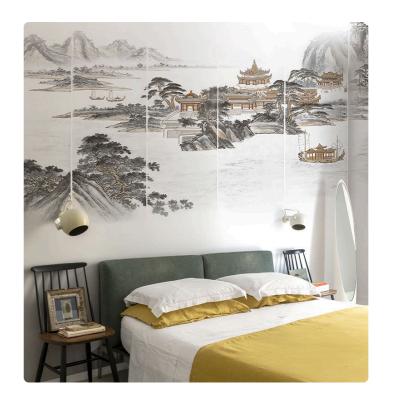

#### Description

The JV201 Murals Decor collection by Jannelli&Volpi offers a wide choice of decorative panels to furnish and give the environment a unique atmosphere and a personalized style. True artistic jewels that immerse the environment in an era of history, in a place in the world, in a harmonious variety of colors and styles. Each panel creates a unique atmosphere, sometimes fairy-tale and dreamy, sometimes abstract or real, revealing, sheet after sheet, a mood, a style, a way of living that is personal and distinctive. Knowing how to balance presence and balance with the use of patterns to add strength and character, elegance and style to the environment: this is the secret of the JV201 Murals Decor collection. All this with a new partitioning system, which represents a cornerstone of the collection. Each sheet that makes up the panel can be sold individually or in a continuous sequence, facilitating choice and supply. A broad and refined scenario composed of 21 subjects each interpreted in several color variants for a total of 84 items on vinyl support in which to find the right harmony between furnishings and decorative wall in private and collective environments. Each panel is made up of its own number of sheets in a height of 300 cm, is horizontally repeatable, washable, lightresistant, and ready for application. With the awareness that flexibility and efficiency, but also simplicity of choice and control of waste, are fundamental for designing environments, the new partitioning system designed by Jannelli&Volpi represents a further step forward in meeting the needs of customization for comfortable, elegant, and unique domestic and collective environments.