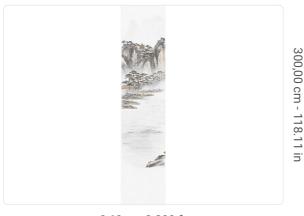

0,68 m - 2.230 ft

## Technical specifications

Width
Length
Composition
Sold by
Match
Vertical repeat
Fire rating
Strippability
Paste

SKU

40406 0,68 m - 2.230 ft 3,00 m - 9.84 ft

VINYL

PANEL - CM 68 L X 300 H

NO REPETITION 300,00 cm - 118.11 in