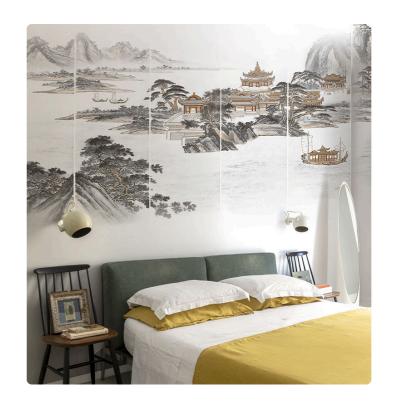

## Description

The JV201 Murals Decor collection by Jannelli&Volpi offers a wide choice of decorative panels to furnish and give the environment a unique atmosphere and a personalized style. True artistic jewels that immerse the environment in an era of history, in a place in the world, in a harmonious variety of colors and styles. Each panel creates a unique atmosphere, sometimes fairy-tale and dreamy, sometimes abstract or real, revealing, sheet after sheet, a mood, a style, a way of living that is personal and distinctive. Knowing how to balance presence and balance with the use of patterns to add strength and character, elegance and style to the environment: this is the secret of the JV201 Murals Decor collection. All this with a new partitioning system, which represents a cornerstone of the collection. Each sheet that makes up the panel can be sold individually or in a continuous sequence, facilitating choice and supply. A broad and refined scenario composed of 21 subjects each interpreted in several color variants for a total of 84 items on vinyl support in which to find the right harmony between furnishings and decorative wall in private and collective environments. Each panel is made up of its own number of sheets in a height of 300 cm, is horizontally repeatable, washable, lightresistant, and ready for application. With the awareness that flexibility and efficiency, but also simplicity of choice and control of waste, are fundamental for designing environments, the new partitioning system designed by Jannelli&Volpi represents a further step forward in meeting the needs of customization for comfortable, elegant, and unique domestic and collective environments.