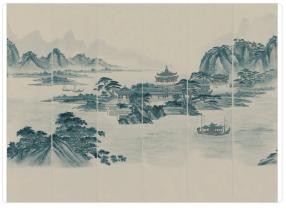

## Description

The JV201 Murals Decor collection by Jannelli&Volpi offers a wide choice of decorative panels to furnish and give the environment a unique atmosphere and a personalized style. True artistic jewels that immerse the environment in an era of history, in a place in the world, in a harmonious variety of colors and styles. Each panel creates a unique atmosphere, sometimes fairy-tale and dreamy, sometimes abstract or real, revealing, sheet after sheet, a mood, a style, a way of living that is personal and distinctive. Knowing how to balance presence and balance with the use of patterns to add strength and character, elegance and style to the environment: this is the secret of the JV201 Murals Decor collection. All this with a new partitioning system, which represents a cornerstone of the collection. Each sheet that makes up the panel can be sold individually or in a continuous sequence, facilitating choice and supply. A broad and refined scenario composed of 21 subjects each interpreted in several color variants for a total of 84 items on vinyl support in which to find the right harmony between furnishings and decorative wall in private and collective environments. Each panel is made up of its own number of sheets in a height of 300 cm, is horizontally repeatable, washable, lightresistant, and ready for application. With the awareness that flexibility and efficiency, but also simplicity of choice and control of waste, are fundamental for designing environments, the new partitioning system designed by Jannelli&Volpi represents a further step forward in meeting the needs of customization for comfortable, elegant, and unique domestic and collective environments.

4,08 m - 13.382 ft

**\*** 

16

300,00 cm - 118.11 in

## Technical specifications

SKU
Width
Length
Composition
Sold by

Repeat Match

Vertical repeat Fire rating

Strippability Paste 40410

4,08 m - 13.382 ft 3,00 m - 9.84 ft

VINYL

PANEL - CM 408 L X 300 H 300.00 cm - 118.11 in