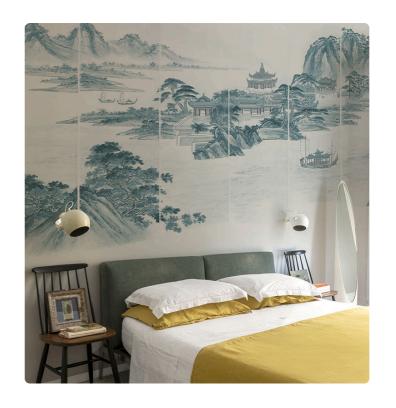

## Description

The JV201 Murals Decor collection by Jannelli&Volpi offers a wide choice of decorative panels to furnish and give the environment a unique atmosphere and a personalized style. True artistic jewels that immerse the environment in an era of history, in a place in the world, in a harmonious variety of colors and styles. Each panel creates a unique atmosphere, sometimes fairy-tale and dreamy, sometimes abstract or real, revealing, sheet after sheet, a mood, a style, a way of living that is personal and distinctive. Knowing how to balance presence and balance with the use of patterns to add strength and character, elegance and style to the environment: this is the secret of the JV201 Murals Decor collection. All this with a new partitioning system, which represents a cornerstone of the collection. Each sheet that makes up the panel can be sold individually or in a continuous sequence, facilitating choice and supply. A broad and refined scenario composed of 21 subjects each interpreted in several color variants for a total of 84 items on vinyl support in which to find the right harmony between furnishings and decorative wall in private and collective environments. Each panel is made up of its own number of sheets in a height of 300 cm, is horizontally repeatable, washable, lightresistant, and ready for application. With the awareness that flexibility and efficiency, but also simplicity of choice and control of waste, are fundamental for designing environments, the new partitioning system designed by Jannelli&Volpi represents a further step forward in meeting the needs of customization for comfortable, elegant, and unique domestic and collective environments.