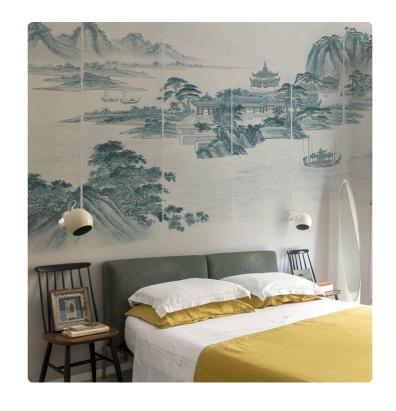

## KAISUI\_BLUE

Collection JV 201 MURALS DECOR

## Description

The JV201 Murals Decor collection by Jannelli&Volpi offers a wide choice of decorative panels to furnish and give the environment a unique atmosphere and a personalized style. True artistic jewels that immerse the environment in an era of history, in a place in the world, in a harmonious variety of colors and styles. Each panel creates a unique atmosphere, sometimes fairy-tale and dreamy, sometimes abstract or real, revealing, sheet after sheet, a mood, a style, a way of living that is personal and distinctive. Knowing how to balance presence and balance with the use of patterns to add strength and character, elegance and style to the environment: this is the secret of the JV201 Murals Decor collection. All this with a new partitioning system, which represents a cornerstone of the collection. Each sheet that makes up the panel can be sold individually or in a continuous sequence, facilitating choice and supply. A broad and refined scenario composed of 21 subjects each interpreted in several color variants for a total of 84 items on vinyl support in which to find the right harmony between furnishings and decorative wall in private and collective environments. Each panel is made up of its own number of sheets in a height of 300 cm, is horizontally repeatable, washable, lightresistant, and ready for application. With the awareness that flexibility and efficiency, but also simplicity of choice and control of waste, are fundamental for designing environments, the new partitioning system designed by Jannelli&Volpi represents a further step forward in meeting the needs of customization for comfortable, elegant, and unique domestic and collective environments.