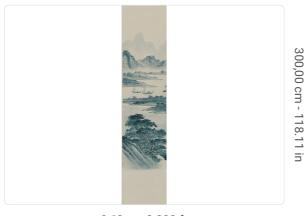

0,68 m - 2.230 ft

## Technical specifications

Width
Length
Composition
Sold by
Match
Vertical repeat
Fire rating
Strippability
Paste

SKU

40412 0,68 m - 2.230 ft 3,00 m - 9.84 ft

VINYL

PANEL - CM 68 L X 300 H

NO REPETITION 300,00 cm - 118.11 in