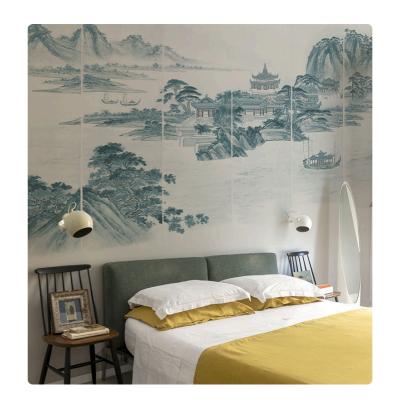

## Description

The JV201 Murals Decor collection by Jannelli&Volpi offers a wide choice of decorative panels to furnish and give the environment a unique atmosphere and a personalized style. True artistic jewels that immerse the environment in an era of history, in a place in the world, in a harmonious variety of colors and styles. Each panel creates a unique atmosphere, sometimes fairy-tale and dreamy, sometimes abstract or real, revealing, sheet after sheet, a mood, a style, a way of living that is personal and distinctive. Knowing how to balance presence and balance with the use of patterns to add strength and character, elegance and style to the environment: this is the secret of the JV201 Murals Decor collection. All this with a new partitioning system, which represents a cornerstone of the collection. Each sheet that makes up the panel can be sold individually or in a continuous sequence, facilitating choice and supply. A broad and refined scenario composed of 21 subjects each interpreted in several color variants for a total of 84 items on vinyl support in which to find the right harmony between furnishings and decorative wall in private and collective environments. Each panel is made up of its own number of sheets in a height of 300 cm, is horizontally repeatable, washable, lightresistant, and ready for application. With the awareness that flexibility and efficiency, but also simplicity of choice and control of waste, are fundamental for designing environments, the new partitioning system designed by Jannelli&Volpi represents a further step forward in meeting the needs of customization for comfortable, elegant, and unique domestic and collective environments.