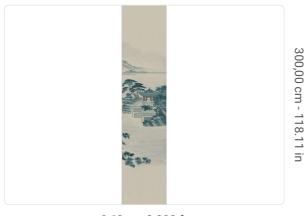

0,68 m - 2.230 ft

## Technical specifications

Width
Length
Composition
Sold by
Match
Vertical repeat
Fire rating
Strippability
Paste

SKU

40413 0,68 m - 2.230 ft 3,00 m - 9.84 ft

VINYL

PANEL - CM 68 L X 300 H

NO REPETITION 300,00 cm - 118.11 in