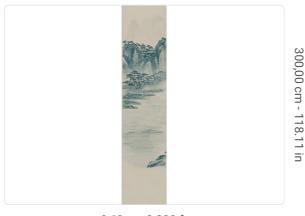

## 0,68 m - 2.230 ft

1

## Technical specifications

SKU
Width
Length
Composition
Sold by
Match
Vertical repeat
Fire rating
Strippability
Paste

40416 0,68 m - 2.230 ft

3,00 m - 9.84 ft

VINYL

PANEL - CM 68 L X 300 H

NO REPETITION 300,00 cm - 118.11 in