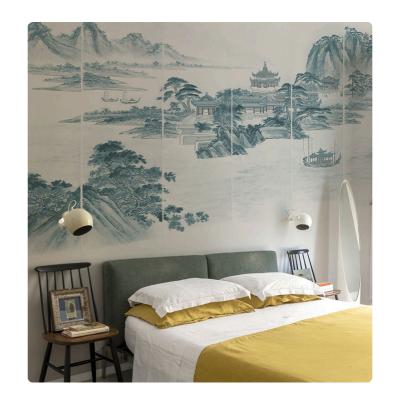

#### Description

The JV201 Murals Decor collection by Jannelli&Volpi offers a wide choice of decorative panels to furnish and give the environment a unique atmosphere and a personalized style. True artistic jewels that immerse the environment in an era of history, in a place in the world, in a harmonious variety of colors and styles. Each panel creates a unique atmosphere, sometimes fairy-tale and dreamy, sometimes abstract or real, revealing, sheet after sheet, a mood, a style, a way of living that is personal and distinctive. Knowing how to balance presence and balance with the use of patterns to add strength and character, elegance and style to the environment: this is the secret of the JV201 Murals Decor collection. All this with a new partitioning system, which represents a cornerstone of the collection. Each sheet that makes up the panel can be sold individually or in a continuous sequence, facilitating choice and supply. A broad and refined scenario composed of 21 subjects each interpreted in several color variants for a total of 84 items on vinyl support in which to find the right harmony between furnishings and decorative wall in private and collective environments. Each panel is made up of its own number of sheets in a height of 300 cm, is horizontally repeatable, washable, lightresistant, and ready for application. With the awareness that flexibility and efficiency, but also simplicity of choice and control of waste, are fundamental for designing environments, the new partitioning system designed by Jannelli&Volpi represents a further step forward in meeting the needs of customization for comfortable, elegant, and unique domestic and collective environments.