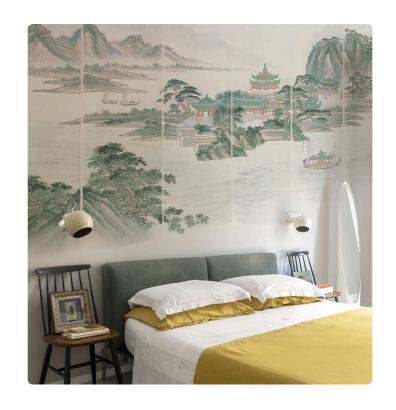

## Description

The JV201 Murals Decor collection by Jannelli&Volpi offers a wide choice of decorative panels to furnish and give the environment a unique atmosphere and a personalized style. True artistic jewels that immerse the environment in an era of history, in a place in the world, in a harmonious variety of colors and styles. Each panel creates a unique atmosphere, sometimes fairy-tale and dreamy, sometimes abstract or real, revealing, sheet after sheet, a mood, a style, a way of living that is personal and distinctive. Knowing how to balance presence and balance with the use of patterns to add strength and character, elegance and style to the environment: this is the secret of the JV201 Murals Decor collection. All this with a new partitioning system, which represents a cornerstone of the collection. Each sheet that makes up the panel can be sold individually or in a continuous sequence, facilitating choice and supply. A broad and refined scenario composed of 21 subjects each interpreted in several color variants for a total of 84 items on vinyl support in which to find the right harmony between furnishings and decorative wall in private and collective environments. Each panel is made up of its own number of sheets in a height of 300 cm, is horizontally repeatable, washable, lightresistant, and ready for application. With the awareness that flexibility and efficiency, but also simplicity of choice and control of waste, are fundamental for designing environments, the new partitioning system designed by Jannelli&Volpi represents a further step forward in meeting the needs of customization for comfortable, elegant, and unique domestic and collective environments.