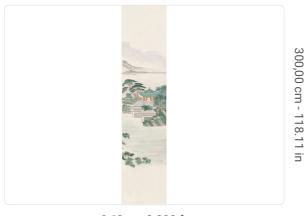

0,68 m - 2.230 ft

## Technical specifications

Width
Length
Composition
Sold by
Match
Vertical repeat
Fire rating
Strippability
Paste

SKU

40423 0,68 m - 2.230 ft 3,00 m - 9.84 ft

VINYL

PANEL - CM 68 L X 300 H

NO REPETITION 300,00 cm - 118.11 in