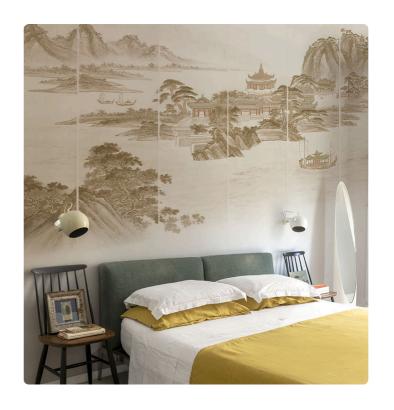

## Description

The JV201 Murals Decor collection by Jannelli&Volpi offers a wide choice of decorative panels to furnish and give the environment a unique atmosphere and a personalized style. True artistic jewels that immerse the environment in an era of history, in a place in the world, in a harmonious variety of colors and styles. Each panel creates a unique atmosphere, sometimes fairy-tale and dreamy, sometimes abstract or real, revealing, sheet after sheet, a mood, a style, a way of living that is personal and distinctive. Knowing how to balance presence and balance with the use of patterns to add strength and character, elegance and style to the environment: this is the secret of the JV201 Murals Decor collection. All this with a new partitioning system, which represents a cornerstone of the collection. Each sheet that makes up the panel can be sold individually or in a continuous sequence, facilitating choice and supply. A broad and refined scenario composed of 21 subjects each interpreted in several color variants for a total of 84 items on vinyl support in which to find the right harmony between furnishings and decorative wall in private and collective environments. Each panel is made up of its own number of sheets in a height of 300 cm, is horizontally repeatable, washable, lightresistant, and ready for application. With the awareness that flexibility and efficiency, but also simplicity of choice and control of waste, are fundamental for designing environments, the new partitioning system designed by Jannelli&Volpi represents a further step forward in meeting the needs of customization for comfortable, elegant, and unique domestic and collective environments.