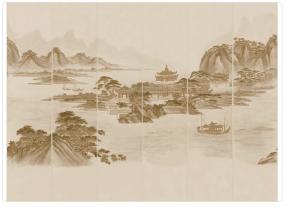

## Description

The JV201 Murals Decor collection by Jannelli&Volpi offers a wide choice of decorative panels to furnish and give the environment a unique atmosphere and a personalized style. True artistic jewels that immerse the environment in an era of history, in a place in the world, in a harmonious variety of colors and styles. Each panel creates a unique atmosphere, sometimes fairy-tale and dreamy, sometimes abstract or real, revealing, sheet after sheet, a mood, a style, a way of living that is personal and distinctive. Knowing how to balance presence and balance with the use of patterns to add strength and character, elegance and style to the environment: this is the secret of the JV201 Murals Decor collection. All this with a new partitioning system, which represents a cornerstone of the collection. Each sheet that makes up the panel can be sold individually or in a continuous sequence, facilitating choice and supply. A broad and refined scenario composed of 21 subjects each interpreted in several color variants for a total of 84 items on vinyl support in which to find the right harmony between furnishings and decorative wall in private and collective environments. Each panel is made up of its own number of sheets in a height of 300 cm, is horizontally repeatable, washable, lightresistant, and ready for application. With the awareness that flexibility and efficiency, but also simplicity of choice and control of waste, are fundamental for designing environments, the new partitioning system designed by Jannelli&Volpi represents a further step forward in meeting the needs of customization for comfortable, elegant, and unique domestic and collective environments.

## Technical specifications

SKU 40430 Width 4,08 m - 13.382 ft Length 3,00 m - 9.84 ft VINYL Composition Sold by PANEL - CM 408 L X 300 H

Repeat 300.00 cm - 118.11 in Match REPEATABLE

300,00 cm - 118.11 in