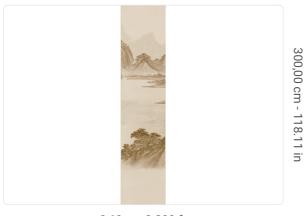

0,68 m - 2.230 ft

## Technical specifications

Width
Length
Composition
Sold by
Match
Vertical repeat
Fire rating
Strippability
Paste

SKU

40431 0,68 m - 2.230 ft 3,00 m - 9.84 ft

VINYL

PANEL - CM 68 L X 300 H

NO REPETITION 300,00 cm - 118.11 in