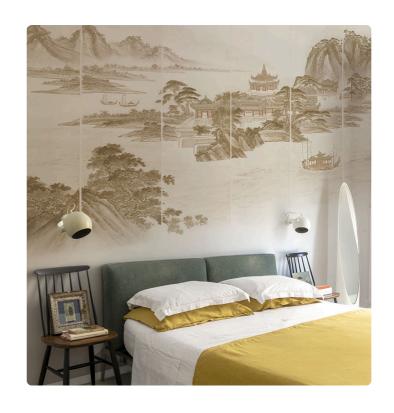

## Description

The JV201 Murals Decor collection by Jannelli&Volpi offers a wide choice of decorative panels to furnish and give the environment a unique atmosphere and a personalized style. True artistic jewels that immerse the environment in an era of history, in a place in the world, in a harmonious variety of colors and styles. Each panel creates a unique atmosphere, sometimes fairy-tale and dreamy, sometimes abstract or real, revealing, sheet after sheet, a mood, a style, a way of living that is personal and distinctive. Knowing how to balance presence and balance with the use of patterns to add strength and character, elegance and style to the environment: this is the secret of the JV201 Murals Decor collection. All this with a new partitioning system, which represents a cornerstone of the collection. Each sheet that makes up the panel can be sold individually or in a continuous sequence, facilitating choice and supply. A broad and refined scenario composed of 21 subjects each interpreted in several color variants for a total of 84 items on vinyl support in which to find the right harmony between furnishings and decorative wall in private and collective environments. Each panel is made up of its own number of sheets in a height of 300 cm, is horizontally repeatable, washable, lightresistant, and ready for application. With the awareness that flexibility and efficiency, but also simplicity of choice and control of waste, are fundamental for designing environments, the new partitioning system designed by Jannelli&Volpi represents a further step forward in meeting the needs of customization for comfortable, elegant, and unique domestic and collective environments.