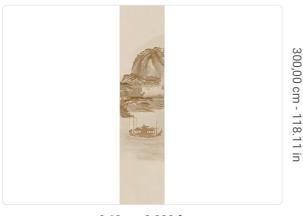

## 0,68 m - 2.230 ft

1

## Technical specifications

SKU
Width
Length
Composition
Sold by
Match
Vertical repeat
Fire rating
Strippability
Paste

40435 0,68 m - 2.230 ft 3,00 m - 9.84 ft

VINYL

PANEL - CM 68 L X 300 H

NO REPETITION 300,00 cm - 118.11 in