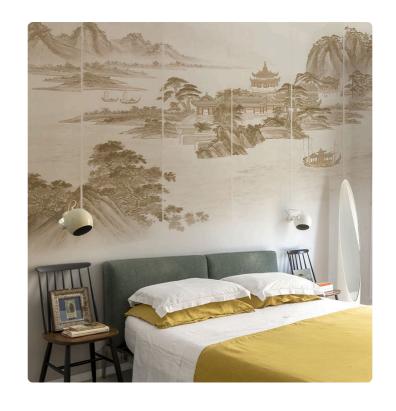

#### Description

The JV201 Murals Decor collection by Jannelli&Volpi offers a wide choice of decorative panels to furnish and give the environment a unique atmosphere and a personalized style. True artistic jewels that immerse the environment in an era of history, in a place in the world, in a harmonious variety of colors and styles. Each panel creates a unique atmosphere, sometimes fairy-tale and dreamy, sometimes abstract or real, revealing, sheet after sheet, a mood, a style, a way of living that is personal and distinctive. Knowing how to balance presence and balance with the use of patterns to add strength and character, elegance and style to the environment: this is the secret of the JV201 Murals Decor collection. All this with a new partitioning system, which represents a cornerstone of the collection. Each sheet that makes up the panel can be sold individually or in a continuous sequence, facilitating choice and supply. A broad and refined scenario composed of 21 subjects each interpreted in several color variants for a total of 84 items on vinyl support in which to find the right harmony between furnishings and decorative wall in private and collective environments. Each panel is made up of its own number of sheets in a height of 300 cm, is horizontally repeatable, washable, lightresistant, and ready for application. With the awareness that flexibility and efficiency, but also simplicity of choice and control of waste, are fundamental for designing environments, the new partitioning system designed by Jannelli&Volpi represents a further step forward in meeting the needs of customization for comfortable, elegant, and unique domestic and collective environments.