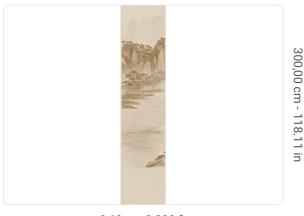

0,68 m - 2.230 ft

## Technical specifications

SKU
Width
Length
Composition
Sold by
Match
Vertical repeat
Fire rating
Strippability
Paste

40436 0,68 m - 2.230 ft 3,00 m - 9.84 ft

VINYL

PANEL - CM 68 L X 300 H

NO REPETITION 300,00 cm - 118.11 in