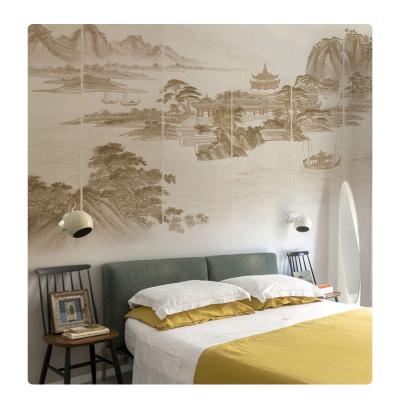

## Description

The JV201 Murals Decor collection by Jannelli&Volpi offers a wide choice of decorative panels to furnish and give the environment a unique atmosphere and a personalized style. True artistic jewels that immerse the environment in an era of history, in a place in the world, in a harmonious variety of colors and styles. Each panel creates a unique atmosphere, sometimes fairy-tale and dreamy, sometimes abstract or real, revealing, sheet after sheet, a mood, a style, a way of living that is personal and distinctive. Knowing how to balance presence and balance with the use of patterns to add strength and character, elegance and style to the environment: this is the secret of the JV201 Murals Decor collection. All this with a new partitioning system, which represents a cornerstone of the collection. Each sheet that makes up the panel can be sold individually or in a continuous sequence, facilitating choice and supply. A broad and refined scenario composed of 21 subjects each interpreted in several color variants for a total of 84 items on vinyl support in which to find the right harmony between furnishings and decorative wall in private and collective environments. Each panel is made up of its own number of sheets in a height of 300 cm, is horizontally repeatable, washable, lightresistant, and ready for application. With the awareness that flexibility and efficiency, but also simplicity of choice and control of waste, are fundamental for designing environments, the new partitioning system designed by Jannelli&Volpi represents a further step forward in meeting the needs of customization for comfortable, elegant, and unique domestic and collective environments.