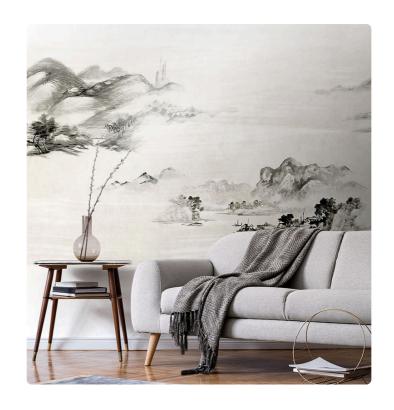

## Description

The JV201 Murals Decor collection by Jannelli&Volpi offers a wide choice of decorative panels to furnish and give the environment a unique atmosphere and a personalized style. True artistic jewels that immerse the environment in an era of history, in a place in the world, in a harmonious variety of colors and styles. Each panel creates a unique atmosphere, sometimes fairy-tale and dreamy, sometimes abstract or real, revealing, sheet after sheet, a mood, a style, a way of living that is personal and distinctive. Knowing how to balance presence and balance with the use of patterns to add strength and character, elegance and style to the environment: this is the secret of the JV201 Murals Decor collection. All this with a new partitioning system, which represents a cornerstone of the collection. Each sheet that makes up the panel can be sold individually or in a continuous sequence, facilitating choice and supply. A broad and refined scenario composed of 21 subjects each interpreted in several color variants for a total of 84 items on vinyl support in which to find the right harmony between furnishings and decorative wall in private and collective environments. Each panel is made up of its own number of sheets in a height of 300 cm, is horizontally repeatable, washable, lightresistant, and ready for application. With the awareness that flexibility and efficiency, but also simplicity of choice and control of waste, are fundamental for designing environments, the new partitioning system designed by Jannelli&Volpi represents a further step forward in meeting the needs of customization for comfortable, elegant, and unique domestic and collective environments.