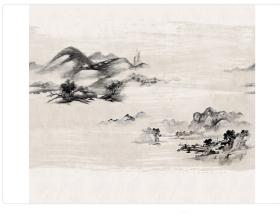

## Description

The JV201 Murals Decor collection by Jannelli&Volpi offers a wide choice of decorative panels to furnish and give the environment a unique atmosphere and a personalized style. True artistic jewels that immerse the environment in an era of history, in a place in the world, in a harmonious variety of colors and styles. Each panel creates a unique atmosphere, sometimes fairy-tale and dreamy, sometimes abstract or real, revealing, sheet after sheet, a mood, a style, a way of living that is personal and distinctive. Knowing how to balance presence and balance with the use of patterns to add strength and character, elegance and style to the environment: this is the secret of the JV201 Murals Decor collection. All this with a new partitioning system, which represents a cornerstone of the collection. Each sheet that makes up the panel can be sold individually or in a continuous sequence, facilitating choice and supply. A broad and refined scenario composed of 21 subjects each interpreted in several color variants for a total of 84 items on vinyl support in which to find the right harmony between furnishings and decorative wall in private and collective environments. Each panel is made up of its own number of sheets in a height of 300 cm, is horizontally repeatable, washable, lightresistant, and ready for application. With the awareness that flexibility and efficiency, but also simplicity of choice and control of waste, are fundamental for designing environments, the new partitioning system designed by Jannelli&Volpi represents a further step forward in meeting the needs of customization for comfortable, elegant, and unique domestic and collective environments.