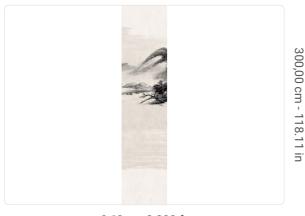

## Technical specifications

SKU
Width
Length
Composition
Sold by
Match
Vertical repeat
Fire rating
Strippability
Paste

40441 0,68 m - 2.230 ft 3,00 m - 9.84 ft

VINYL

PANEL - CM 68 L X 300 H

NO REPETITION 300,00 cm - 118.11 in