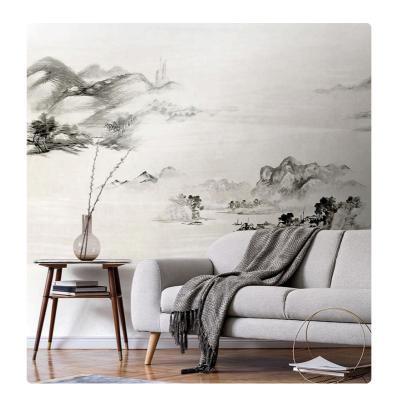

## Description

The JV201 Murals Decor collection by Jannelli&Volpi offers a wide choice of decorative panels to furnish and give the environment a unique atmosphere and a personalized style. True artistic jewels that immerse the environment in an era of history, in a place in the world, in a harmonious variety of colors and styles. Each panel creates a unique atmosphere, sometimes fairy-tale and dreamy, sometimes abstract or real, revealing, sheet after sheet, a mood, a style, a way of living that is personal and distinctive. Knowing how to balance presence and balance with the use of patterns to add strength and character, elegance and style to the environment: this is the secret of the JV201 Murals Decor collection. All this with a new partitioning system, which represents a cornerstone of the collection. Each sheet that makes up the panel can be sold individually or in a continuous sequence, facilitating choice and supply. A broad and refined scenario composed of 21 subjects each interpreted in several color variants for a total of 84 items on vinyl support in which to find the right harmony between furnishings and decorative wall in private and collective environments. Each panel is made up of its own number of sheets in a height of 300 cm, is horizontally repeatable, washable, lightresistant, and ready for application. With the awareness that flexibility and efficiency, but also simplicity of choice and control of waste, are fundamental for designing environments, the new partitioning system designed by Jannelli&Volpi represents a further step forward in meeting the needs of customization for comfortable, elegant, and unique domestic and collective environments.

## Technical specifications

SKU
Width
Length
Composition
Sold by
Match
Vertical repeat
Fire rating
Strippability
Paste

40441 0,68 m - 2.230 ft 3,00 m - 9.84 ft

VINYL

PANEL - CM 68 L X 300 H

NO REPETITION 300,00 cm - 118.11 in