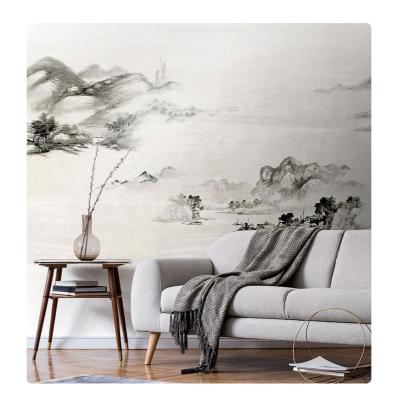

### Description

The JV201 Murals Decor collection by Jannelli&Volpi offers a wide choice of decorative panels to furnish and give the environment a unique atmosphere and a personalized style. True artistic jewels that immerse the environment in an era of history, in a place in the world, in a harmonious variety of colors and styles. Each panel creates a unique atmosphere, sometimes fairy-tale and dreamy, sometimes abstract or real, revealing, sheet after sheet, a mood, a style, a way of living that is personal and distinctive. Knowing how to balance presence and balance with the use of patterns to add strength and character, elegance and style to the environment: this is the secret of the JV201 Murals Decor collection. All this with a new partitioning system, which represents a cornerstone of the collection. Each sheet that makes up the panel can be sold individually or in a continuous sequence, facilitating choice and supply. A broad and refined scenario composed of 21 subjects each interpreted in several color variants for a total of 84 items on vinyl support in which to find the right harmony between furnishings and decorative wall in private and collective environments. Each panel is made up of its own number of sheets in a height of 300 cm, is horizontally repeatable, washable, lightresistant, and ready for application. With the awareness that flexibility and efficiency, but also simplicity of choice and control of waste, are fundamental for designing environments, the new partitioning system designed by Jannelli&Volpi represents a further step forward in meeting the needs of customization for comfortable, elegant, and unique domestic and collective environments.