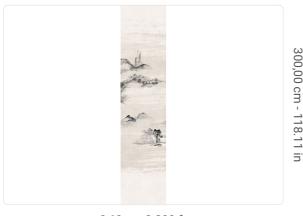

# 0,68 m - 2.230 ft

16

## Technical specifications

SKU
Width
Length
Composition
Sold by
Match
Vertical repeat
Fire rating
Strippability
Paste

40443 0,68 m - 2.230 ft 3,00 m - 9.84 ft

VINYL

PANEL - CM 68 L X 300 H

NO REPETITION 300,00 cm - 118.11 in