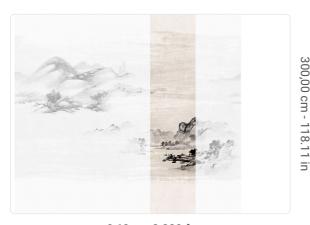

## Technical specifications

Width
Length
Composition
Sold by
Match
Vertical repeat
Fire rating
Strippability
Paste

SKU

40444 0,68 m - 2.230 ft 3,00 m - 9.84 ft

VINYL

PANEL - CM 68 L X 300 H

NO REPETITION 300,00 cm - 118.11 in