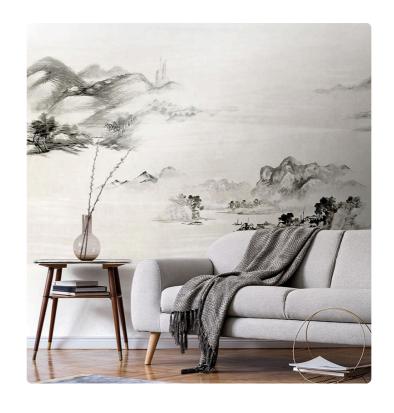

## Description

The JV201 Murals Decor collection by Jannelli&Volpi offers a wide choice of decorative panels to furnish and give the environment a unique atmosphere and a personalized style. True artistic jewels that immerse the environment in an era of history, in a place in the world, in a harmonious variety of colors and styles. Each panel creates a unique atmosphere, sometimes fairy-tale and dreamy, sometimes abstract or real, revealing, sheet after sheet, a mood, a style, a way of living that is personal and distinctive. Knowing how to balance presence and balance with the use of patterns to add strength and character, elegance and style to the environment: this is the secret of the JV201 Murals Decor collection. All this with a new partitioning system, which represents a cornerstone of the collection. Each sheet that makes up the panel can be sold individually or in a continuous sequence, facilitating choice and supply. A broad and refined scenario composed of 21 subjects each interpreted in several color variants for a total of 84 items on vinyl support in which to find the right harmony between furnishings and decorative wall in private and collective environments. Each panel is made up of its own number of sheets in a height of 300 cm, is horizontally repeatable, washable, lightresistant, and ready for application. With the awareness that flexibility and efficiency, but also simplicity of choice and control of waste, are fundamental for designing environments, the new partitioning system designed by Jannelli&Volpi represents a further step forward in meeting the needs of customization for comfortable, elegant, and unique domestic and collective environments.