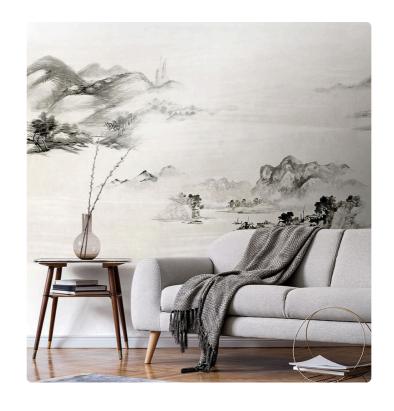

#### Description

The JV201 Murals Decor collection by Jannelli&Volpi offers a wide choice of decorative panels to furnish and give the environment a unique atmosphere and a personalized style. True artistic jewels that immerse the environment in an era of history, in a place in the world, in a harmonious variety of colors and styles. Each panel creates a unique atmosphere, sometimes fairy-tale and dreamy, sometimes abstract or real, revealing, sheet after sheet, a mood, a style, a way of living that is personal and distinctive. Knowing how to balance presence and balance with the use of patterns to add strength and character, elegance and style to the environment: this is the secret of the JV201 Murals Decor collection. All this with a new partitioning system, which represents a cornerstone of the collection. Each sheet that makes up the panel can be sold individually or in a continuous sequence, facilitating choice and supply. A broad and refined scenario composed of 21 subjects each interpreted in several color variants for a total of 84 items on vinyl support in which to find the right harmony between furnishings and decorative wall in private and collective environments. Each panel is made up of its own number of sheets in a height of 300 cm, is horizontally repeatable, washable, lightresistant, and ready for application. With the awareness that flexibility and efficiency, but also simplicity of choice and control of waste, are fundamental for designing environments, the new partitioning system designed by Jannelli&Volpi represents a further step forward in meeting the needs of customization for comfortable, elegant, and unique domestic and collective environments.