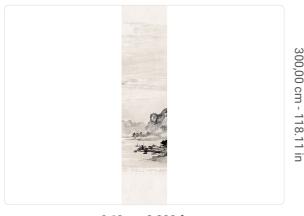

## 0,68 m - 2.230 ft

16

## Technical specifications

SKU
Width
Length
Composition
Sold by
Match
Vertical repeat
Fire rating
Strippability
Paste

40445 0,68 m - 2.230 ft

3,00 m - 9.84 ft

VINYL

PANEL - CM 68 L X 300 H

NO REPETITION 300,00 cm - 118.11 in