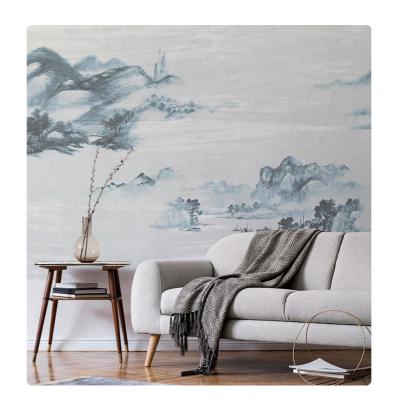

#### Description

The JV201 Murals Decor collection by Jannelli&Volpi offers a wide choice of decorative panels to furnish and give the environment a unique atmosphere and a personalized style. True artistic jewels that immerse the environment in an era of history, in a place in the world, in a harmonious variety of colors and styles. Each panel creates a unique atmosphere, sometimes fairy-tale and dreamy, sometimes abstract or real, revealing, sheet after sheet, a mood, a style, a way of living that is personal and distinctive. Knowing how to balance presence and balance with the use of patterns to add strength and character, elegance and style to the environment: this is the secret of the JV201 Murals Decor collection. All this with a new partitioning system, which represents a cornerstone of the collection. Each sheet that makes up the panel can be sold individually or in a continuous sequence, facilitating choice and supply. A broad and refined scenario composed of 21 subjects each interpreted in several color variants for a total of 84 items on vinyl support in which to find the right harmony between furnishings and decorative wall in private and collective environments. Each panel is made up of its own number of sheets in a height of 300 cm, is horizontally repeatable, washable, lightresistant, and ready for application. With the awareness that flexibility and efficiency, but also simplicity of choice and control of waste, are fundamental for designing environments, the new partitioning system designed by Jannelli&Volpi represents a further step forward in meeting the needs of customization for comfortable, elegant, and unique domestic and collective environments.