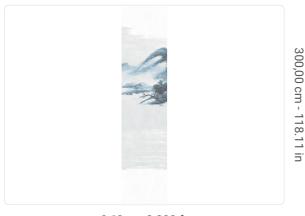

## 0,68 m - 2.230 ft

16

## Technical specifications

SKU Width Length Composition Sold by Match Vertical repeat Fire rating Strippability Paste

40461 0,68 m - 2.230 ft

3,00 m - 9.84 ft VINYL

PANEL - CM 68 L X 300 H

NO REPETITION 300,00 cm - 118.11 in