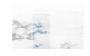

#### Description

The JV201 Murals Decor collection by Jannelli&Volpi offers a wide choice of decorative panels to furnish and give the environment a unique atmosphere and a personalized style. True artistic jewels that immerse the environment in an era of history, in a place in the world, in a harmonious variety of colors and styles. Each panel creates a unique atmosphere, sometimes fairy-tale and dreamy, sometimes abstract or real, revealing, sheet after sheet, a mood, a style, a way of living that is personal and distinctive. Knowing how to balance presence and balance with the use of patterns to add strength and character, elegance and style to the environment: this is the secret of the JV201 Murals Decor collection. All this with a new partitioning system, which represents a cornerstone of the collection. Each sheet that makes up the panel can be sold individually or in a continuous sequence, facilitating choice and supply. A broad and refined scenario composed of 21 subjects each interpreted in several color variants for a total of 84 items on vinyl support in which to find the right harmony between furnishings and decorative wall in private and collective environments. Each panel is made up of its own number of sheets in a height of 300 cm, is horizontally repeatable, washable, lightresistant, and ready for application. With the awareness that flexibility and efficiency, but also simplicity of choice and control of waste, are fundamental for designing environments, the new partitioning system designed by Jannelli&Volpi represents a further step forward in meeting the needs of customization for comfortable, elegant, and unique domestic and collective environments.

## 0,68 m - 2.230 ft

16

## Technical specifications

SKU Width Length Composition Sold by Match Vertical repeat Fire rating Strippability Paste

40461 0,68 m - 2.230 ft

3,00 m - 9.84 ft VINYL

PANEL - CM 68 L X 300 H

NO REPETITION 300,00 cm - 118.11 in