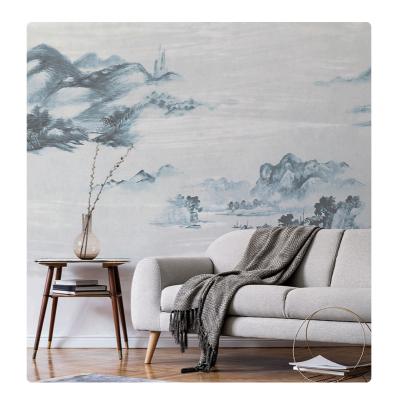

# KAWA\_BLUE

Collection JV 201 MURALS DECOR

#### Description

The JV201 Murals Decor collection by Jannelli&Volpi offers a wide choice of decorative panels to furnish and give the environment a unique atmosphere and a personalized style. True artistic jewels that immerse the environment in an era of history, in a place in the world, in a harmonious variety of colors and styles. Each panel creates a unique atmosphere, sometimes fairy-tale and dreamy, sometimes abstract or real, revealing, sheet after sheet, a mood, a style, a way of living that is personal and distinctive. Knowing how to balance presence and balance with the use of patterns to add strength and character, elegance and style to the environment: this is the secret of the JV201 Murals Decor collection. All this with a new partitioning system, which represents a cornerstone of the collection. Each sheet that makes up the panel can be sold individually or in a continuous sequence, facilitating choice and supply. A broad and refined scenario composed of 21 subjects each interpreted in several color variants for a total of 84 items on vinyl support in which to find the right harmony between furnishings and decorative wall in private and collective environments. Each panel is made up of its own number of sheets in a height of 300 cm, is horizontally repeatable, washable, lightresistant, and ready for application. With the awareness that flexibility and efficiency, but also simplicity of choice and control of waste, are fundamental for designing environments, the new partitioning system designed by Jannelli&Volpi represents a further step forward in meeting the needs of customization for comfortable, elegant, and unique domestic and collective environments.