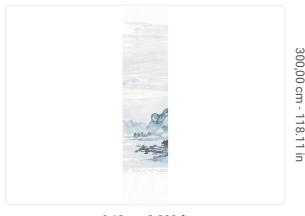

## 0,68 m - 2.230 ft

16

## Technical specifications

SKU
Width
Length
Composition
Sold by
Match
Vertical repeat
Fire rating
Strippability
Paste

40464 0,68 m - 2.230 ft 3,00 m - 9.84 ft

VINYL

PANEL - CM 68 L X 300 H

NO REPETITION 300,00 cm - 118.11 in