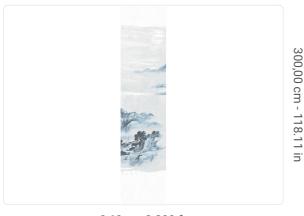

## 0,68 m - 2.230 ft

1

## Technical specifications

SKU
Width
Length
Composition
Sold by
Match
Vertical repeat
Fire rating
Strippability
Paste

40465

0,68 m - 2.230 ft 3,00 m - 9.84 ft

VINYL

PANEL - CM 68 L X 300 H

NO REPETITION 300,00 cm - 118.11 in