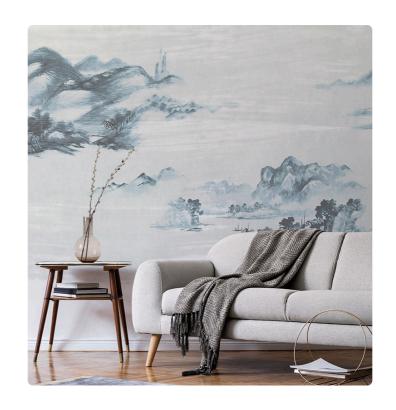

#### Description

The JV201 Murals Decor collection by Jannelli&Volpi offers a wide choice of decorative panels to furnish and give the environment a unique atmosphere and a personalized style. True artistic jewels that immerse the environment in an era of history, in a place in the world, in a harmonious variety of colors and styles. Each panel creates a unique atmosphere, sometimes fairy-tale and dreamy, sometimes abstract or real, revealing, sheet after sheet, a mood, a style, a way of living that is personal and distinctive. Knowing how to balance presence and balance with the use of patterns to add strength and character, elegance and style to the environment: this is the secret of the JV201 Murals Decor collection. All this with a new partitioning system, which represents a cornerstone of the collection. Each sheet that makes up the panel can be sold individually or in a continuous sequence, facilitating choice and supply. A broad and refined scenario composed of 21 subjects each interpreted in several color variants for a total of 84 items on vinyl support in which to find the right harmony between furnishings and decorative wall in private and collective environments. Each panel is made up of its own number of sheets in a height of 300 cm, is horizontally repeatable, washable, lightresistant, and ready for application. With the awareness that flexibility and efficiency, but also simplicity of choice and control of waste, are fundamental for designing environments, the new partitioning system designed by Jannelli&Volpi represents a further step forward in meeting the needs of customization for comfortable, elegant, and unique domestic and collective environments.