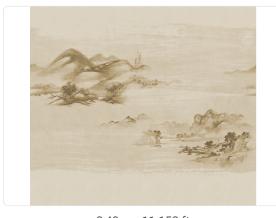

3,40 m - 11.152 ft

**→** (=

16

## Technical specifications

SKU Width Length Composition Sold by Repeat Match Vertical repeat

Fire rating Strippability

Paste

40470

3,40 m - 11.152 ft 3,00 m - 9.84 ft

VINYL

PANEL - CM 340 L X 300 H 300.00 cm - 118.11 in