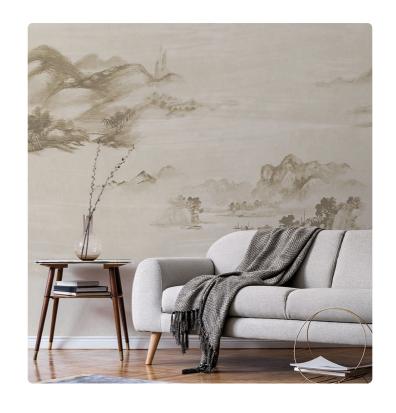

## KAWA\_SEPIA

Collection JV 201 MURALS DECOR

## Description

The JV201 Murals Decor collection by Jannelli&Volpi offers a wide choice of decorative panels to furnish and give the environment a unique atmosphere and a personalized style. True artistic jewels that immerse the environment in an era of history, in a place in the world, in a harmonious variety of colors and styles. Each panel creates a unique atmosphere, sometimes fairy-tale and dreamy, sometimes abstract or real, revealing, sheet after sheet, a mood, a style, a way of living that is personal and distinctive. Knowing how to balance presence and balance with the use of patterns to add strength and character, elegance and style to the environment: this is the secret of the JV201 Murals Decor collection. All this with a new partitioning system, which represents a cornerstone of the collection. Each sheet that makes up the panel can be sold individually or in a continuous sequence, facilitating choice and supply. A broad and refined scenario composed of 21 subjects each interpreted in several color variants for a total of 84 items on vinyl support in which to find the right harmony between furnishings and decorative wall in private and collective environments. Each panel is made up of its own number of sheets in a height of 300 cm, is horizontally repeatable, washable, lightresistant, and ready for application. With the awareness that flexibility and efficiency, but also simplicity of choice and control of waste, are fundamental for designing environments, the new partitioning system designed by Jannelli&Volpi represents a further step forward in meeting the needs of customization for comfortable, elegant, and unique domestic and collective environments.