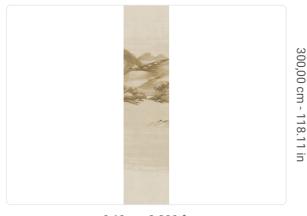

0,68 m - 2.230 ft

16

## Technical specifications

SKU
Width
Length
Composition
Sold by
Match
Vertical repeat
Fire rating
Strippability
Paste
Recommended glue

40472

0,68 m - 2.230 ft 3,00 m - 9.84 ft

VINYL

PANEL - CM 68 L X 300 H

NO REPETITION 300,00 cm - 118.11 in

B-S2,D0 STRIPPABLE PASTE THE WALL

JV ADHESJVE OR JV ADHESJVE CONTRACT SUPER STRONG