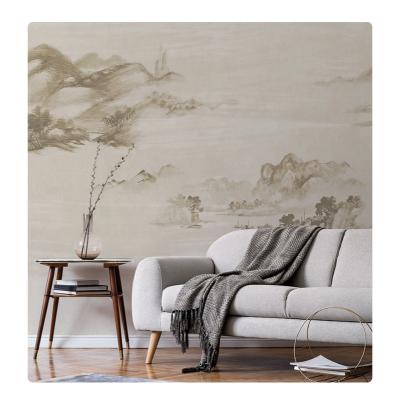

## Description

The JV201 Murals Decor collection by Jannelli&Volpi offers a wide choice of decorative panels to furnish and give the environment a unique atmosphere and a personalized style. True artistic jewels that immerse the environment in an era of history, in a place in the world, in a harmonious variety of colors and styles. Each panel creates a unique atmosphere, sometimes fairy-tale and dreamy, sometimes abstract or real, revealing, sheet after sheet, a mood, a style, a way of living that is personal and distinctive. Knowing how to balance presence and balance with the use of patterns to add strength and character, elegance and style to the environment: this is the secret of the JV201 Murals Decor collection. All this with a new partitioning system, which represents a cornerstone of the collection. Each sheet that makes up the panel can be sold individually or in a continuous sequence, facilitating choice and supply. A broad and refined scenario composed of 21 subjects each interpreted in several color variants for a total of 84 items on vinyl support in which to find the right harmony between furnishings and decorative wall in private and collective environments. Each panel is made up of its own number of sheets in a height of 300 cm, is horizontally repeatable, washable, lightresistant, and ready for application. With the awareness that flexibility and efficiency, but also simplicity of choice and control of waste, are fundamental for designing environments, the new partitioning system designed by Jannelli&Volpi represents a further step forward in meeting the needs of customization for comfortable, elegant, and unique domestic and collective environments.