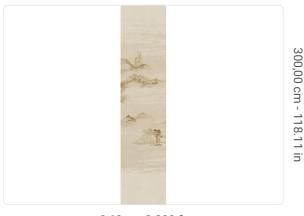

## 0,68 m - 2.230 ft

(Je

## Technical specifications

SKU
Width
Length
Composition
Sold by
Match
Vertical repeat
Fire rating
Strippability
Paste

40473

0,68 m - 2.230 ft 3,00 m - 9.84 ft

VINYL

PANEL - CM 68 L X 300 H

NO REPETITION 300,00 cm - 118.11 in