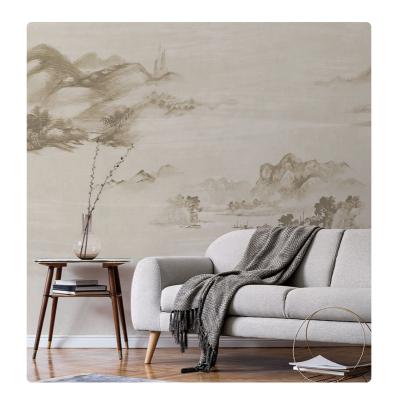

# KAWA\_SEPIA

Collection JV 201 MURALS DECOR

#### Description

The JV201 Murals Decor collection by Jannelli&Volpi offers a wide choice of decorative panels to furnish and give the environment a unique atmosphere and a personalized style. True artistic jewels that immerse the environment in an era of history, in a place in the world, in a harmonious variety of colors and styles. Each panel creates a unique atmosphere, sometimes fairy-tale and dreamy, sometimes abstract or real, revealing, sheet after sheet, a mood, a style, a way of living that is personal and distinctive. Knowing how to balance presence and balance with the use of patterns to add strength and character, elegance and style to the environment: this is the secret of the JV201 Murals Decor collection. All this with a new partitioning system, which represents a cornerstone of the collection. Each sheet that makes up the panel can be sold individually or in a continuous sequence, facilitating choice and supply. A broad and refined scenario composed of 21 subjects each interpreted in several color variants for a total of 84 items on vinyl support in which to find the right harmony between furnishings and decorative wall in private and collective environments. Each panel is made up of its own number of sheets in a height of 300 cm, is horizontally repeatable, washable, lightresistant, and ready for application. With the awareness that flexibility and efficiency, but also simplicity of choice and control of waste, are fundamental for designing environments, the new partitioning system designed by Jannelli&Volpi represents a further step forward in meeting the needs of customization for comfortable, elegant, and unique domestic and collective environments.