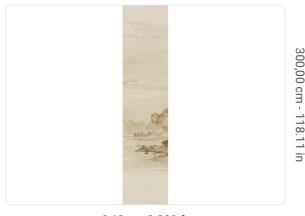

## Technical specifications

SKU
Width
Length
Composition
Sold by
Match
Vertical repeat
Fire rating
Strippability
Paste

40474 0,68 m - 2.230 ft 3,00 m - 9.84 ft

VINYL

PANEL - CM 68 L X 300 H

NO REPETITION 300,00 cm - 118.11 in