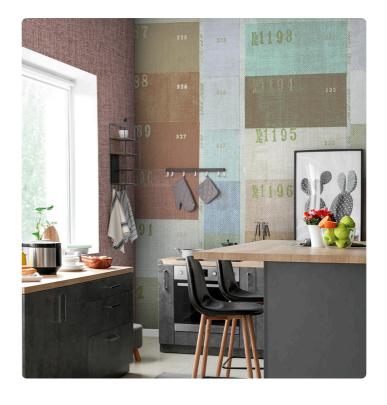

## Description

The JV201 Murals Decor collection by Jannelli&Volpi offers a wide choice of decorative panels to furnish and give the environment a unique atmosphere and a personalized style. True artistic jewels that immerse the environment in an era of history, in a place in the world, in a harmonious variety of colors and styles. Each panel creates a unique atmosphere, sometimes fairy-tale and dreamy, sometimes abstract or real, revealing, sheet after sheet, a mood, a style, a way of living that is personal and distinctive. Knowing how to balance presence and balance with the use of patterns to add strength and character, elegance and style to the environment: this is the secret of the JV201 Murals Decor collection. All this with a new partitioning system, which represents a cornerstone of the collection. Each sheet that makes up the panel can be sold individually or in a continuous sequence, facilitating choice and supply. A broad and refined scenario composed of 21 subjects each interpreted in several color variants for a total of 84 items on vinyl support in which to find the right harmony between furnishings and decorative wall in private and collective environments. Each panel is made up of its own number of sheets in a height of 300 cm, is horizontally repeatable, washable, lightresistant, and ready for application. With the awareness that flexibility and efficiency, but also simplicity of choice and control of waste, are fundamental for designing environments, the new partitioning system designed by Jannelli&Volpi represents a further step forward in meeting the needs of customization for comfortable, elegant, and unique domestic and collective environments.