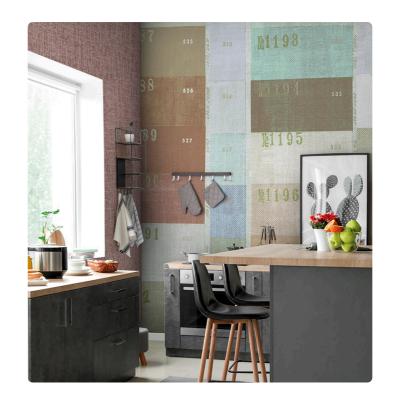

# FESTIVAL\_PASTEL

Collection JV 201 MURALS DECOR

### Description

The JV201 Murals Decor collection by Jannelli&Volpi offers a wide choice of decorative panels to furnish and give the environment a unique atmosphere and a personalized style. True artistic jewels that immerse the environment in an era of history, in a place in the world, in a harmonious variety of colors and styles. Each panel creates a unique atmosphere, sometimes fairy-tale and dreamy, sometimes abstract or real, revealing, sheet after sheet, a mood, a style, a way of living that is personal and distinctive. Knowing how to balance presence and balance with the use of patterns to add strength and character, elegance and style to the environment: this is the secret of the JV201 Murals Decor collection. All this with a new partitioning system, which represents a cornerstone of the collection. Each sheet that makes up the panel can be sold individually or in a continuous sequence, facilitating choice and supply. A broad and refined scenario composed of 21 subjects each interpreted in several color variants for a total of 84 items on vinyl support in which to find the right harmony between furnishings and decorative wall in private and collective environments. Each panel is made up of its own number of sheets in a height of 300 cm, is horizontally repeatable, washable, lightresistant, and ready for application. With the awareness that flexibility and efficiency, but also simplicity of choice and control of waste, are fundamental for designing environments, the new partitioning system designed by Jannelli&Volpi represents a further step forward in meeting the needs of customization for comfortable, elegant, and unique domestic and collective environments.