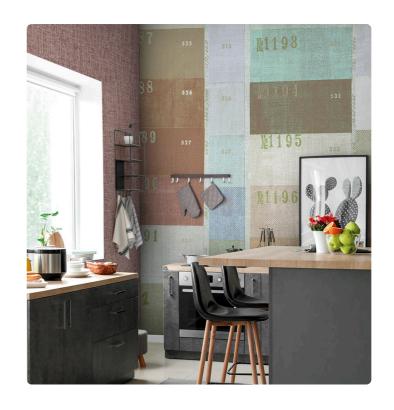

### Description

The JV201 Murals Decor collection by Jannelli&Volpi offers a wide choice of decorative panels to furnish and give the environment a unique atmosphere and a personalized style. True artistic jewels that immerse the environment in an era of history, in a place in the world, in a harmonious variety of colors and styles. Each panel creates a unique atmosphere, sometimes fairy-tale and dreamy, sometimes abstract or real, revealing, sheet after sheet, a mood, a style, a way of living that is personal and distinctive. Knowing how to balance presence and balance with the use of patterns to add strength and character, elegance and style to the environment: this is the secret of the JV201 Murals Decor collection. All this with a new partitioning system, which represents a cornerstone of the collection. Each sheet that makes up the panel can be sold individually or in a continuous sequence, facilitating choice and supply. A broad and refined scenario composed of 21 subjects each interpreted in several color variants for a total of 84 items on vinyl support in which to find the right harmony between furnishings and decorative wall in private and collective environments. Each panel is made up of its own number of sheets in a height of 300 cm, is horizontally repeatable, washable, lightresistant, and ready for application. With the awareness that flexibility and efficiency, but also simplicity of choice and control of waste, are fundamental for designing environments, the new partitioning system designed by Jannelli&Volpi represents a further step forward in meeting the needs of customization for comfortable, elegant, and unique domestic and collective environments.

### Technical specifications

Width
Length
Composition
Sold by
Match
Vertical repeat
Fire rating
Strippability
Paste

SKU

40484

0,68 m - 2.230 ft 3,00 m - 9.84 ft

VINYL

PANEL - CM 68 L X 300 H

NO REPETITION 300,00 cm - 118.11 in