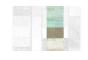

### Description

The JV201 Murals Decor collection by Jannelli&Volpi offers a wide choice of decorative panels to furnish and give the environment a unique atmosphere and a personalized style. True artistic jewels that immerse the environment in an era of history, in a place in the world, in a harmonious variety of colors and styles. Each panel creates a unique atmosphere, sometimes fairy-tale and dreamy, sometimes abstract or real, revealing, sheet after sheet, a mood, a style, a way of living that is personal and distinctive. Knowing how to balance presence and balance with the use of patterns to add strength and character, elegance and style to the environment: this is the secret of the JV201 Murals Decor collection. All this with a new partitioning system, which represents a cornerstone of the collection. Each sheet that makes up the panel can be sold individually or in a continuous sequence, facilitating choice and supply. A broad and refined scenario composed of 21 subjects each interpreted in several color variants for a total of 84 items on vinyl support in which to find the right harmony between furnishings and decorative wall in private and collective environments. Each panel is made up of its own number of sheets in a height of 300 cm, is horizontally repeatable, washable, lightresistant, and ready for application. With the awareness that flexibility and efficiency, but also simplicity of choice and control of waste, are fundamental for designing environments, the new partitioning system designed by Jannelli&Volpi represents a further step forward in meeting the needs of customization for comfortable, elegant, and unique domestic and collective environments.

# 300,00 cm - 118.11 in

## 0,68 m - 2.230 ft

1

### Technical specifications

Width
Length
Composition
Sold by
Match
Vertical repeat
Fire rating
Strippability
Paste

SKU

40484

0,68 m - 2.230 ft 3,00 m - 9.84 ft

VINYL

PANEL - CM 68 L X 300 H

NO REPETITION 300,00 cm - 118.11 in