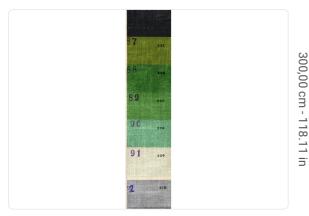

## Technical specifications

 SKU
 40491

 Width
 0,68 m - 2.230 ft

 Length
 3,00 m - 9.84 ft

 Composition
 VINYL

 Sold by
 PANEL - CM 68 L X 300 H

Match NO REPETITION

Vertical repeat 300,00 cm - 118.11 in