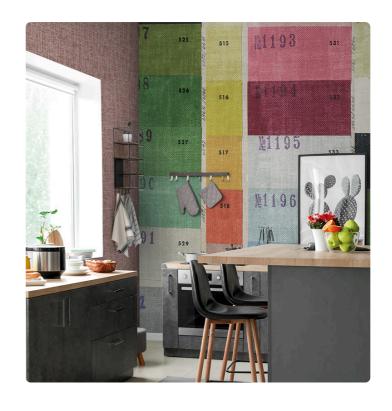

## Description

The JV201 Murals Decor collection by Jannelli&Volpi offers a wide choice of decorative panels to furnish and give the environment a unique atmosphere and a personalized style. True artistic jewels that immerse the environment in an era of history, in a place in the world, in a harmonious variety of colors and styles. Each panel creates a unique atmosphere, sometimes fairy-tale and dreamy, sometimes abstract or real, revealing, sheet after sheet, a mood, a style, a way of living that is personal and distinctive. Knowing how to balance presence and balance with the use of patterns to add strength and character, elegance and style to the environment: this is the secret of the JV201 Murals Decor collection. All this with a new partitioning system, which represents a cornerstone of the collection. Each sheet that makes up the panel can be sold individually or in a continuous sequence, facilitating choice and supply. A broad and refined scenario composed of 21 subjects each interpreted in several color variants for a total of 84 items on vinyl support in which to find the right harmony between furnishings and decorative wall in private and collective environments. Each panel is made up of its own number of sheets in a height of 300 cm, is horizontally repeatable, washable, lightresistant, and ready for application. With the awareness that flexibility and efficiency, but also simplicity of choice and control of waste, are fundamental for designing environments, the new partitioning system designed by Jannelli&Volpi represents a further step forward in meeting the needs of customization for comfortable, elegant, and unique domestic and collective environments.