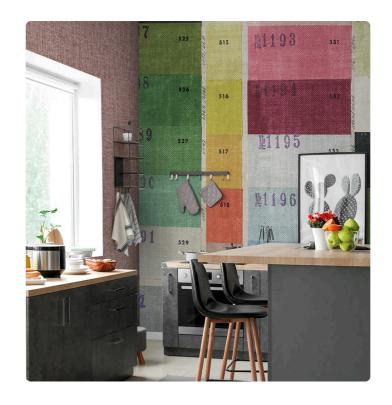

## FESTIVAL\_PRIMARY **COLORS**

Collection JV 201 MURALS DECOR

## Description

The JV201 Murals Decor collection by Jannelli&Volpi offers a wide choice of decorative panels to furnish and give the environment a unique atmosphere and a personalized style. True artistic jewels that immerse the environment in an era of history, in a place in the world, in a harmonious variety of colors and styles. Each panel creates a unique atmosphere, sometimes fairy-tale and dreamy, sometimes abstract or real, revealing, sheet after sheet, a mood, a style, a way of living that is personal and distinctive. Knowing how to balance presence and balance with the use of patterns to add strength and character, elegance and style to the environment: this is the secret of the JV201 Murals Decor collection. All this with a new partitioning system, which represents a cornerstone of the collection. Each sheet that makes up the panel can be sold individually or in a continuous sequence, facilitating choice and supply. A broad and refined scenario composed of 21 subjects each interpreted in several color variants for a total of 84 items on vinyl support in which to find the right harmony between furnishings and decorative wall in private and collective environments. Each panel is made up of its own number of sheets in a height of 300 cm, is horizontally repeatable, washable, lightresistant, and ready for application. With the awareness that flexibility and efficiency, but also simplicity of choice and control of waste, are fundamental for designing environments, the new partitioning system designed by Jannelli&Volpi represents a further step forward in meeting the needs of customization for comfortable, elegant, and unique domestic and collective environments.

VINYL

PANEL - CM 68 L X 300 H

NO REPETITION 300,00 cm - 118.11 in

B-S2,D0 STRIPPABLE PASTE THE WALL

Colors (5)

**II**—