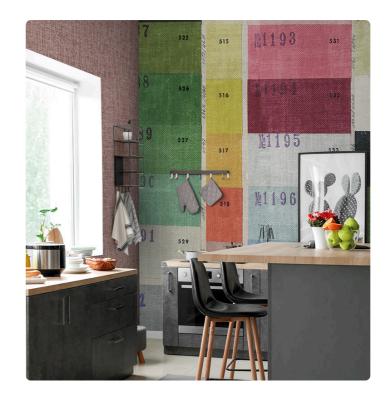

## FESTIVAL\_PRIMARY **COLORS**

Collection JV 201 MURALS DECOR

## Description

The JV201 Murals Decor collection by Jannelli&Volpi offers a wide choice of decorative panels to furnish and give the environment a unique atmosphere and a personalized style. True artistic jewels that immerse the environment in an era of history, in a place in the world, in a harmonious variety of colors and styles. Each panel creates a unique atmosphere, sometimes fairy-tale and dreamy, sometimes abstract or real, revealing, sheet after sheet, a mood, a style, a way of living that is personal and distinctive. Knowing how to balance presence and balance with the use of patterns to add strength and character, elegance and style to the environment: this is the secret of the JV201 Murals Decor collection. All this with a new partitioning system, which represents a cornerstone of the collection. Each sheet that makes up the panel can be sold individually or in a continuous sequence, facilitating choice and supply. A broad and refined scenario composed of 21 subjects each interpreted in several color variants for a total of 84 items on vinyl support in which to find the right harmony between furnishings and decorative wall in private and collective environments. Each panel is made up of its own number of sheets in a height of 300 cm, is horizontally repeatable, washable, lightresistant, and ready for application. With the awareness that flexibility and efficiency, but also simplicity of choice and control of waste, are fundamental for designing environments, the new partitioning system designed by Jannelli&Volpi represents a further step forward in meeting the needs of customization for comfortable, elegant, and unique domestic and collective environments.