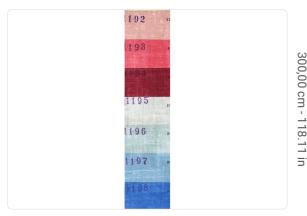

## Technical specifications

Paste

SKU 40493 Width 0,68 m - 2.230 ft Length 3,00 m - 9.84 ft Composition VINYL

PANEL - CM 68 L X 300 H Sold by

Match NO REPETITION 300,00 cm - 118.11 in Vertical repeat

Fire rating B-S2,D0 Strippability STRIPPABLE PASTE THE WALL