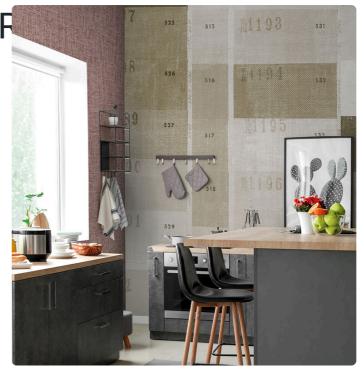

## Description

The JV201 Murals Decor collection by Jannelli&Volpi offers a wide choice of decorative panels to furnish and give the environment a unique atmosphere and a personalized style. True artistic jewels that immerse the environment in an era of history, in a place in the world, in a harmonious variety of colors and styles. Each panel creates a unique atmosphere, sometimes fairy-tale and dreamy, sometimes abstract or real, revealing, sheet after sheet, a mood, a style, a way of living that is personal and distinctive. Knowing how to balance presence and balance with the use of patterns to add strength and character, elegance and style to the environment: this is the secret of the JV201 Murals Decor collection. All this with a new partitioning system, which represents a cornerstone of the collection. Each sheet that makes up the panel can be sold individually or in a continuous sequence, facilitating choice and supply. A broad and refined scenario composed of 21 subjects each interpreted in several color variants for a total of 84 items on vinyl support in which to find the right harmony between furnishings and decorative wall in private and collective environments. Each panel is made up of its own number of sheets in a height of 300 cm, is horizontally repeatable, washable, lightresistant, and ready for application. With the awareness that flexibility and efficiency, but also simplicity of choice and control of waste, are fundamental for designing environments, the new partitioning system designed by Jannelli&Volpi represents a further step forward in meeting the needs of customization for comfortable, elegant, and unique domestic and collective environments.

# 

2,72 m - 8.922 ft

**→** 

**II**—

1

### Technical specifications

SKU Width Stength Composition Sold by

Repeat Match

Vertical repeat

Fire rating Strippability Paste 40500

2,72 m - 8.922 ft 3,00 m - 9.84 ft

VINYL

PANEL - CM 272 L X 300 H 300.00 cm - 118.11 in