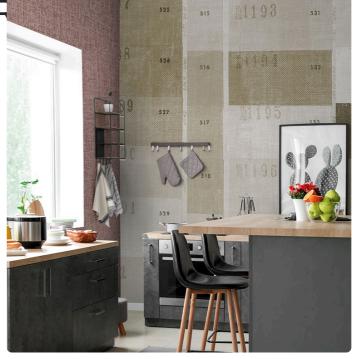

## Description

The JV201 Murals Decor collection by Jannelli&Volpi offers a wide choice of decorative panels to furnish and give the environment a unique atmosphere and a personalized style. True artistic jewels that immerse the environment in an era of history, in a place in the world, in a harmonious variety of colors and styles. Each panel creates a unique atmosphere, sometimes fairy-tale and dreamy, sometimes abstract or real, revealing, sheet after sheet, a mood, a style, a way of living that is personal and distinctive. Knowing how to balance presence and balance with the use of patterns to add strength and character, elegance and style to the environment: this is the secret of the JV201 Murals Decor collection. All this with a new partitioning system, which represents a cornerstone of the collection. Each sheet that makes up the panel can be sold individually or in a continuous sequence, facilitating choice and supply. A broad and refined scenario composed of 21 subjects each interpreted in several color variants for a total of 84 items on vinyl support in which to find the right harmony between furnishings and decorative wall in private and collective environments. Each panel is made up of its own number of sheets in a height of 300 cm, is horizontally repeatable, washable, lightresistant, and ready for application. With the awareness that flexibility and efficiency, but also simplicity of choice and control of waste, are fundamental for designing environments, the new partitioning system designed by Jannelli&Volpi represents a further step forward in meeting the needs of customization for comfortable, elegant, and unique domestic and collective environments.