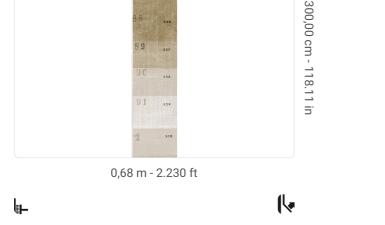

## **Technical specifications**

| SKU             |
|-----------------|
| Width           |
| Length          |
| Composition     |
| Sold by         |
| Match           |
| Vertical repeat |
| Fire rating     |
| Strippability   |
| Paste           |

40501 0,68 m - 2.230 ft 3,00 m - 9.84 ft VINYL PANEL - CM 68 L X 300 H NO REPETITION 300,00 cm - 118.11 in B-S2,D0 STRIPPABLE PASTE THE WALL