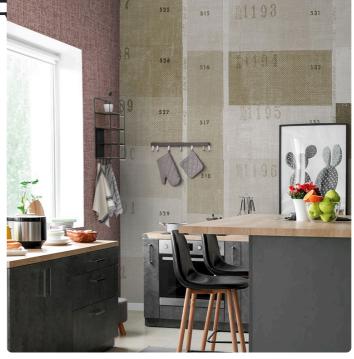

## Description

The JV201 Murals Decor collection by Jannelli&Volpi offers a wide choice of decorative panels to furnish and give the environment a unique atmosphere and a personalized style. True artistic jewels that immerse the environment in an era of history, in a place in the world, in a harmonious variety of colors and styles. Each panel creates a unique atmosphere, sometimes fairy-tale and dreamy, sometimes abstract or real, revealing, sheet after sheet, a mood, a style, a way of living that is personal and distinctive. Knowing how to balance presence and balance with the use of patterns to add strength and character, elegance and style to the environment: this is the secret of the JV201 Murals Decor collection. All this with a new partitioning system, which represents a cornerstone of the collection. Each sheet that makes up the panel can be sold individually or in a continuous sequence, facilitating choice and supply. A broad and refined scenario composed of 21 subjects each interpreted in several color variants for a total of 84 items on vinyl support in which to find the right harmony between furnishings and decorative wall in private and collective environments. Each panel is made up of its own number of sheets in a height of 300 cm, is horizontally repeatable, washable, lightresistant, and ready for application. With the awareness that flexibility and efficiency, but also simplicity of choice and control of waste, are fundamental for designing environments, the new partitioning system designed by Jannelli&Volpi represents a further step forward in meeting the needs of customization for comfortable, elegant, and unique domestic and collective environments.