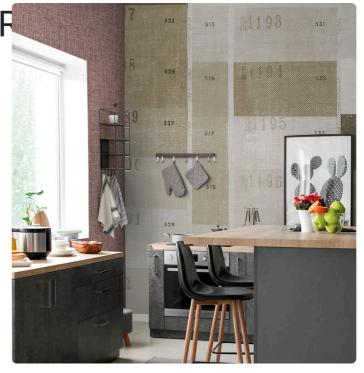

### Description

The JV201 Murals Decor collection by Jannelli&Volpi offers a wide choice of decorative panels to furnish and give the environment a unique atmosphere and a personalized style. True artistic jewels that immerse the environment in an era of history, in a place in the world, in a harmonious variety of colors and styles. Each panel creates a unique atmosphere, sometimes fairy-tale and dreamy, sometimes abstract or real, revealing, sheet after sheet, a mood, a style, a way of living that is personal and distinctive. Knowing how to balance presence and balance with the use of patterns to add strength and character, elegance and style to the environment: this is the secret of the JV201 Murals Decor collection. All this with a new partitioning system, which represents a cornerstone of the collection. Each sheet that makes up the panel can be sold individually or in a continuous sequence, facilitating choice and supply. A broad and refined scenario composed of 21 subjects each interpreted in several color variants for a total of 84 items on vinyl support in which to find the right harmony between furnishings and decorative wall in private and collective environments. Each panel is made up of its own number of sheets in a height of 300 cm, is horizontally repeatable, washable, lightresistant, and ready for application. With the awareness that flexibility and efficiency, but also simplicity of choice and control of waste, are fundamental for designing environments, the new partitioning system designed by Jannelli&Volpi represents a further step forward in meeting the needs of customization for comfortable, elegant, and unique domestic and collective environments.