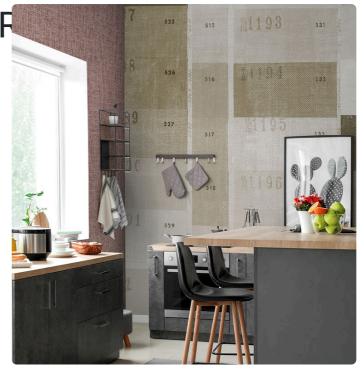

### Description

The JV201 Murals Decor collection by Jannelli&Volpi offers a wide choice of decorative panels to furnish and give the environment a unique atmosphere and a personalized style. True artistic jewels that immerse the environment in an era of history, in a place in the world, in a harmonious variety of colors and styles. Each panel creates a unique atmosphere, sometimes fairy-tale and dreamy, sometimes abstract or real, revealing, sheet after sheet, a mood, a style, a way of living that is personal and distinctive. Knowing how to balance presence and balance with the use of patterns to add strength and character, elegance and style to the environment: this is the secret of the JV201 Murals Decor collection. All this with a new partitioning system, which represents a cornerstone of the collection. Each sheet that makes up the panel can be sold individually or in a continuous sequence, facilitating choice and supply. A broad and refined scenario composed of 21 subjects each interpreted in several color variants for a total of 84 items on vinyl support in which to find the right harmony between furnishings and decorative wall in private and collective environments. Each panel is made up of its own number of sheets in a height of 300 cm, is horizontally repeatable, washable, lightresistant, and ready for application. With the awareness that flexibility and efficiency, but also simplicity of choice and control of waste, are fundamental for designing environments, the new partitioning system designed by Jannelli&Volpi represents a further step forward in meeting the needs of customization for comfortable, elegant, and unique domestic and collective environments.

### Technical specifications

Width
Length
Composition
Sold by
Match
Vertical repeat
Fire rating
Strippability
Paste

SKU

40504

0,68 m - 2.230 ft 3,00 m - 9.84 ft

VINYL

PANEL - CM 68 L X 300 H

NO REPETITION 300,00 cm - 118.11 in