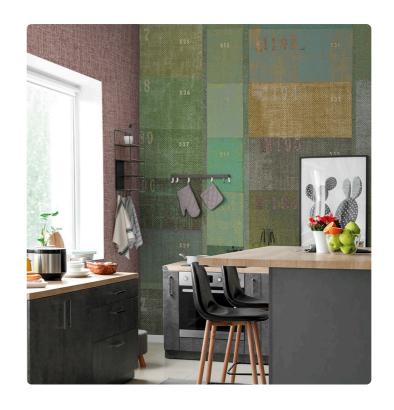

# FESTIVAL\_GREEN

Collection JV 201 MURALS DECOR

### Description

The JV201 Murals Decor collection by Jannelli&Volpi offers a wide choice of decorative panels to furnish and give the environment a unique atmosphere and a personalized style. True artistic jewels that immerse the environment in an era of history, in a place in the world, in a harmonious variety of colors and styles. Each panel creates a unique atmosphere, sometimes fairy-tale and dreamy, sometimes abstract or real, revealing, sheet after sheet, a mood, a style, a way of living that is personal and distinctive. Knowing how to balance presence and balance with the use of patterns to add strength and character, elegance and style to the environment: this is the secret of the JV201 Murals Decor collection. All this with a new partitioning system, which represents a cornerstone of the collection. Each sheet that makes up the panel can be sold individually or in a continuous sequence, facilitating choice and supply. A broad and refined scenario composed of 21 subjects each interpreted in several color variants for a total of 84 items on vinyl support in which to find the right harmony between furnishings and decorative wall in private and collective environments. Each panel is made up of its own number of sheets in a height of 300 cm, is horizontally repeatable, washable, lightresistant, and ready for application. With the awareness that flexibility and efficiency, but also simplicity of choice and control of waste, are fundamental for designing environments, the new partitioning system designed by Jannelli&Volpi represents a further step forward in meeting the needs of customization for comfortable, elegant, and unique domestic and collective environments.