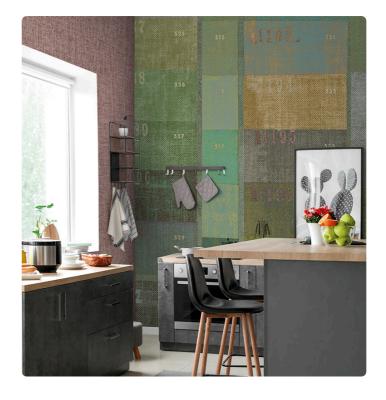

#### Description

The JV201 Murals Decor collection by Jannelli&Volpi offers a wide choice of decorative panels to furnish and give the environment a unique atmosphere and a personalized style. True artistic jewels that immerse the environment in an era of history, in a place in the world, in a harmonious variety of colors and styles. Each panel creates a unique atmosphere, sometimes fairy-tale and dreamy, sometimes abstract or real, revealing, sheet after sheet, a mood, a style, a way of living that is personal and distinctive. Knowing how to balance presence and balance with the use of patterns to add strength and character, elegance and style to the environment: this is the secret of the JV201 Murals Decor collection. All this with a new partitioning system, which represents a cornerstone of the collection. Each sheet that makes up the panel can be sold individually or in a continuous sequence, facilitating choice and supply. A broad and refined scenario composed of 21 subjects each interpreted in several color variants for a total of 84 items on vinyl support in which to find the right harmony between furnishings and decorative wall in private and collective environments. Each panel is made up of its own number of sheets in a height of 300 cm, is horizontally repeatable, washable, lightresistant, and ready for application. With the awareness that flexibility and efficiency, but also simplicity of choice and control of waste, are fundamental for designing environments, the new partitioning system designed by Jannelli&Volpi represents a further step forward in meeting the needs of customization for comfortable, elegant, and unique domestic and collective environments.