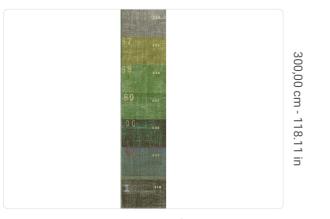

40511 0,68 m - 2.230 ft 3,00 m - 9.84 ft VINYL PANEL - CM 68 L X 300 H NO REPETITION 300,00 cm - 118.11 in B-S2,D0 STRIPPABLE PASTE THE WALL

0,68 m - 2.230 ft