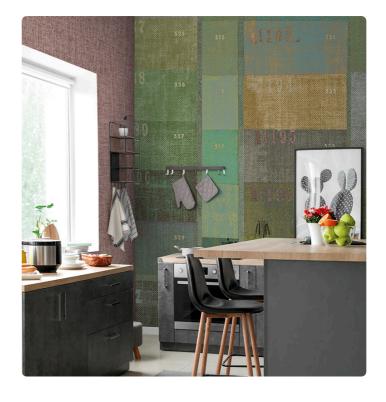

## FESTIVAL\_GREEN

Collection JV 201 MURALS DECOR

## Description

The JV201 Murals Decor collection by Jannelli&Volpi offers a wide choice of decorative panels to furnish and give the environment a unique atmosphere and a personalized style. True artistic jewels that immerse the environment in an era of history, in a place in the world, in a harmonious variety of colors and styles. Each panel creates a unique atmosphere, sometimes fairy-tale and dreamy, sometimes abstract or real, revealing, sheet after sheet, a mood, a style, a way of living that is personal and distinctive. Knowing how to balance presence and balance with the use of patterns to add strength and character, elegance and style to the environment: this is the secret of the JV201 Murals Decor collection. All this with a new partitioning system, which represents a cornerstone of the collection. Each sheet that makes up the panel can be sold individually or in a continuous sequence, facilitating choice and supply. A broad and refined scenario composed of 21 subjects each interpreted in several color variants for a total of 84 items on vinyl support in which to find the right harmony between furnishings and decorative wall in private and collective environments. Each panel is made up of its own number of sheets in a height of 300 cm, is horizontally repeatable, washable, lightresistant, and ready for application. With the awareness that flexibility and efficiency, but also simplicity of choice and control of waste, are fundamental for designing environments, the new partitioning system designed by Jannelli&Volpi represents a further step forward in meeting the needs of customization for comfortable, elegant, and unique domestic and collective environments.