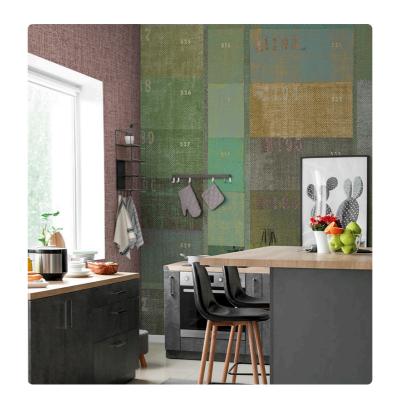

# FESTIVAL\_GREEN

Collection JV 201 MURALS DECOR

### Description

The JV201 Murals Decor collection by Jannelli&Volpi offers a wide choice of decorative panels to furnish and give the environment a unique atmosphere and a personalized style. True artistic jewels that immerse the environment in an era of history, in a place in the world, in a harmonious variety of colors and styles. Each panel creates a unique atmosphere, sometimes fairy-tale and dreamy, sometimes abstract or real, revealing, sheet after sheet, a mood, a style, a way of living that is personal and distinctive. Knowing how to balance presence and balance with the use of patterns to add strength and character, elegance and style to the environment: this is the secret of the JV201 Murals Decor collection. All this with a new partitioning system, which represents a cornerstone of the collection. Each sheet that makes up the panel can be sold individually or in a continuous sequence, facilitating choice and supply. A broad and refined scenario composed of 21 subjects each interpreted in several color variants for a total of 84 items on vinyl support in which to find the right harmony between furnishings and decorative wall in private and collective environments. Each panel is made up of its own number of sheets in a height of 300 cm, is horizontally repeatable, washable, lightresistant, and ready for application. With the awareness that flexibility and efficiency, but also simplicity of choice and control of waste, are fundamental for designing environments, the new partitioning system designed by Jannelli&Volpi represents a further step forward in meeting the needs of customization for comfortable, elegant, and unique domestic and collective environments.