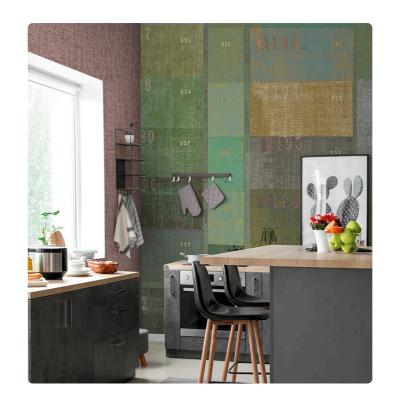

### Description

The JV201 Murals Decor collection by Jannelli&Volpi offers a wide choice of decorative panels to furnish and give the environment a unique atmosphere and a personalized style. True artistic jewels that immerse the environment in an era of history, in a place in the world, in a harmonious variety of colors and styles. Each panel creates a unique atmosphere, sometimes fairy-tale and dreamy, sometimes abstract or real, revealing, sheet after sheet, a mood, a style, a way of living that is personal and distinctive. Knowing how to balance presence and balance with the use of patterns to add strength and character, elegance and style to the environment: this is the secret of the JV201 Murals Decor collection. All this with a new partitioning system, which represents a cornerstone of the collection. Each sheet that makes up the panel can be sold individually or in a continuous sequence, facilitating choice and supply. A broad and refined scenario composed of 21 subjects each interpreted in several color variants for a total of 84 items on vinyl support in which to find the right harmony between furnishings and decorative wall in private and collective environments. Each panel is made up of its own number of sheets in a height of 300 cm, is horizontally repeatable, washable, lightresistant, and ready for application. With the awareness that flexibility and efficiency, but also simplicity of choice and control of waste, are fundamental for designing environments, the new partitioning system designed by Jannelli&Volpi represents a further step forward in meeting the needs of customization for comfortable, elegant, and unique domestic and collective environments.