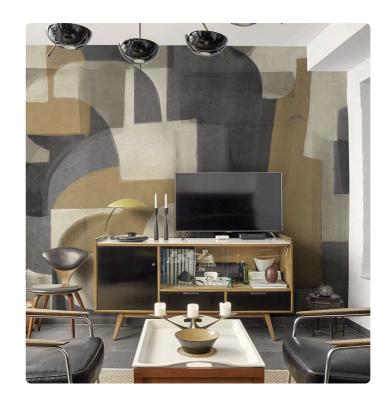

## PACHA\_BLACK

Collection JV 201 MURALS DECOR

## Description

The JV201 Murals Decor collection by Jannelli&Volpi offers a wide choice of decorative panels to furnish and give the environment a unique atmosphere and a personalized style. True artistic jewels that immerse the environment in an era of history, in a place in the world, in a harmonious variety of colors and styles. Each panel creates a unique atmosphere, sometimes fairy-tale and dreamy, sometimes abstract or real, revealing, sheet after sheet, a mood, a style, a way of living that is personal and distinctive. Knowing how to balance presence and balance with the use of patterns to add strength and character, elegance and style to the environment: this is the secret of the JV201 Murals Decor collection. All this with a new partitioning system, which represents a cornerstone of the collection. Each sheet that makes up the panel can be sold individually or in a continuous sequence, facilitating choice and supply. A broad and refined scenario composed of 21 subjects each interpreted in several color variants for a total of 84 items on vinyl support in which to find the right harmony between furnishings and decorative wall in private and collective environments. Each panel is made up of its own number of sheets in a height of 300 cm, is horizontally repeatable, washable, lightresistant, and ready for application. With the awareness that flexibility and efficiency, but also simplicity of choice and control of waste, are fundamental for designing environments, the new partitioning system designed by Jannelli&Volpi represents a further step forward in meeting the needs of customization for comfortable, elegant, and unique domestic and collective environments.