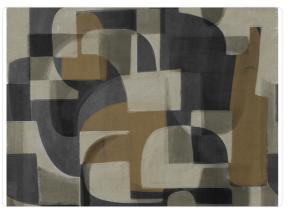

## PACHA\_BLACK

Collection JV 201 MURALS DECOR

## Description

The JV201 Murals Decor collection by Jannelli&Volpi offers a wide choice of decorative panels to furnish and give the environment a unique atmosphere and a personalized style. True artistic jewels that immerse the environment in an era of history, in a place in the world, in a harmonious variety of colors and styles. Each panel creates a unique atmosphere, sometimes fairy-tale and dreamy, sometimes abstract or real, revealing, sheet after sheet, a mood, a style, a way of living that is personal and distinctive. Knowing how to balance presence and balance with the use of patterns to add strength and character, elegance and style to the environment: this is the secret of the JV201 Murals Decor collection. All this with a new partitioning system, which represents a cornerstone of the collection. Each sheet that makes up the panel can be sold individually or in a continuous sequence, facilitating choice and supply. A broad and refined scenario composed of 21 subjects each interpreted in several color variants for a total of 84 items on vinyl support in which to find the right harmony between furnishings and decorative wall in private and collective environments. Each panel is made up of its own number of sheets in a height of 300 cm, is horizontally repeatable, washable, lightresistant, and ready for application. With the awareness that flexibility and efficiency, but also simplicity of choice and control of waste, are fundamental for designing environments, the new partitioning system designed by Jannelli&Volpi represents a further step forward in meeting the needs of customization for comfortable, elegant, and unique domestic and collective environments.